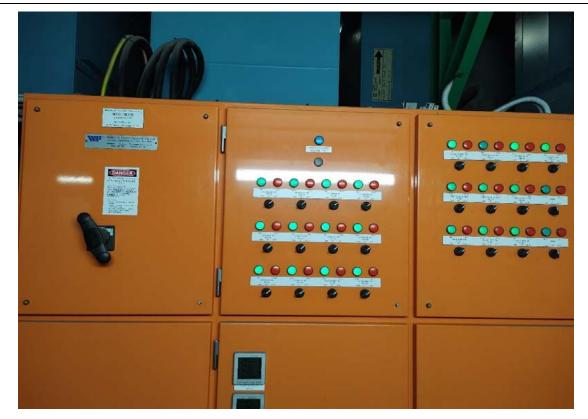

- The site comprised of 10 levels of public car park in the podium, with 11 levels of commercial space above and small retail tenancies occupying ground level. There is vehicle access from both Kent and Sussex Streets;
- The following were observed at different levels of the building:
  - The ground floor comprised of a lobby area, accessible off the Kent Street and a small office / administration area;
  - A plant room was observed in level 7 and 19 (Photographs 1 & 2);
  - Above ground diesel storage tank with a pump and a spill kit was observed in basement 2 near to the Sussex Street entrance. This fuel tank is used as a standby power fuel storage for the building. No evidence of spills or leakages were observed (Photographs 3 & 4);
  - A cooling tower was observed on level 19 of the site and some chemical containers were stored. The systems in these rooms appeared to be the original systems (Photographs 5 & 6);
  - A lift motor room was observed in level 20 (Photographs 7 & 8);
  - Switchboard rooms were observed at each level of the site (Photographs 9 & 10);
  - A diesel generator room and a spill kit were observed in level 7 of the site (Photographs 11, 12, 13 & 14);
  - Cleaners' storeroom was observed in level 7, and B1. The cleaning chemicals were stored properly in appropriate containers (Photographs 15 & 16);