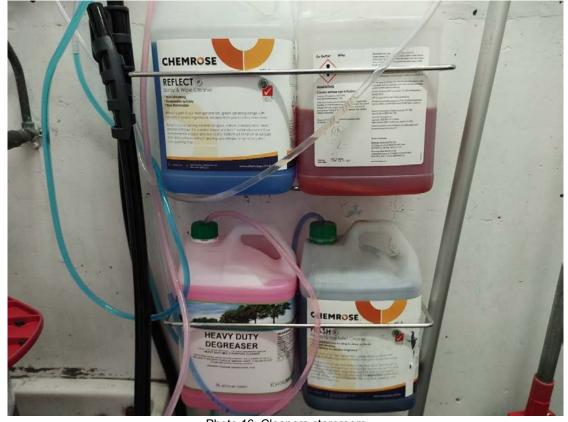

- The site comprised of 10 levels of public car park in the podium, with 11 levels of commercial space above and small retail tenancies occupying ground level. There is vehicle access from both Kent and Sussex Streets;
- The following were observed at different levels of the building:
  - The ground floor comprised of a lobby area, accessible off the Kent Street and a small office / administration area;
  - A plant room was observed in level 7 and 19 (Photographs 1 & 2);
  - Above ground diesel storage tank with a pump and a spill kit was observed in basement 2 near to the Sussex Street entrance. This fuel tank is used as a standby power fuel storage for the building. No evidence of spills or leakages were observed (Photographs 3 & 4);
  - A cooling tower was observed on level 19 of the site and some chemical containers were stored. The systems in these rooms appeared to be the original systems (Photographs 5 & 6);
  - A lift motor room was observed in level 20 (Photographs 7 & 8);
  - Switchboard rooms were observed at each level of the site (Photographs 9 & 10);
  - A diesel generator room and a spill kit were observed in level 7 of the site (Photographs 11, 12, 13 & 14);
  - Cleaners' storeroom was observed in level 7, and B1. The cleaning chemicals were stored properly in appropriate containers (Photographs 15 & 16);