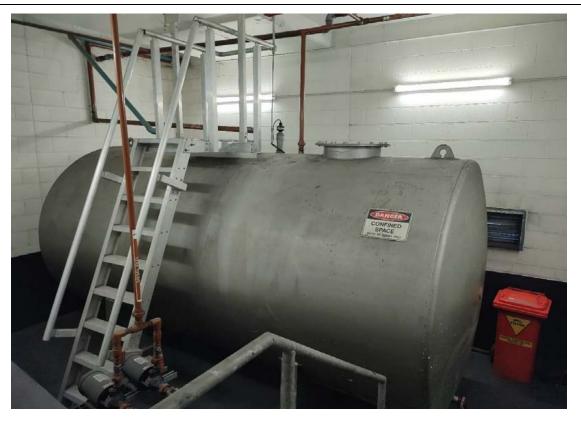

- The site comprised of 10 levels of public car park in the podium, with 11 levels of commercial space above and small retail tenancies occupying ground level. There is vehicle access from both Kent and Sussex Streets;
- The following were observed at different levels of the building:
  - The ground floor comprised of a lobby area, accessible off the Kent Street and a small office / administration area;
  - A plant room was observed in level 7 and 19 (Photographs 1 & 2);
  - Above ground diesel storage tank with a pump and a spill kit was observed in basement 2 near to the Sussex Street entrance. This fuel tank is used as a standby power fuel storage for the building. No evidence of spills or leakages were observed (Photographs 3 & 4);
  - A cooling tower was observed on level 19 of the site and some chemical containers were stored. The systems in these rooms appeared to be the original systems (Photographs 5 & 6);
  - A lift motor room was observed in level 20 (Photographs 7 & 8);
  - Switchboard rooms were observed at each level of the site (Photographs 9 & 10);
  - A diesel generator room and a spill kit were observed in level 7 of the site (Photographs 11, 12, 13 & 14);
  - Cleaners' storeroom was observed in level 7, and B1. The cleaning chemicals were stored properly in appropriate containers (Photographs 15 & 16);