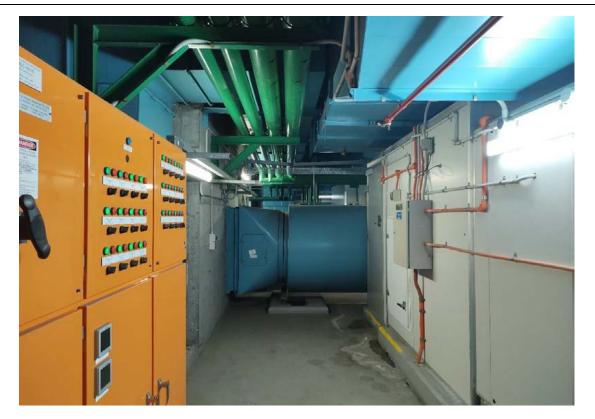

- The site comprised of 10 levels of public car park in the podium, with 11 levels of commercial space above and small retail tenancies occupying ground level. There is vehicle access from both Kent and Sussex Streets;
- The following were observed at different levels of the building:
  - The ground floor comprised of a lobby area, accessible off the Kent Street and a small office / administration area;
  - A plant room was observed in level 7 and 19 (Photographs 1 & 2);
  - Above ground diesel storage tank with a pump and a spill kit was observed in basement 2 near to the Sussex Street entrance. This fuel tank is used as a standby power fuel storage for the building. No evidence of spills or leakages were observed (Photographs 3 & 4);
  - A cooling tower was observed on level 19 of the site and some chemical containers were stored. The systems in these rooms appeared to be the original systems (Photographs 5 & 6);
  - A lift motor room was observed in level 20 (Photographs 7 & 8);
  - Switchboard rooms were observed at each level of the site (Photographs 9 & 10);
  - A diesel generator room and a spill kit were observed in level 7 of the site (Photographs 11, 12, 13 & 14);
  - Cleaners' storeroom was observed in level 7, and B1. The cleaning chemicals were stored properly in appropriate containers (Photographs 15 & 16);