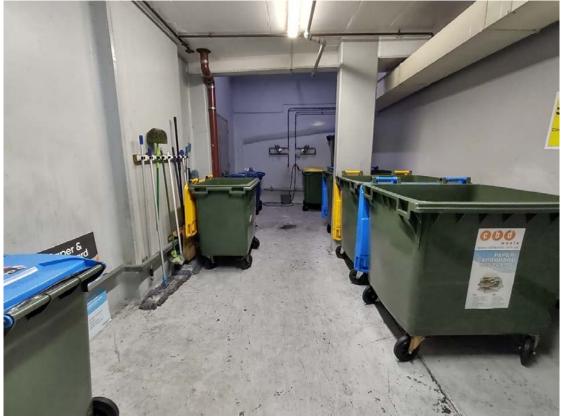

- Recycled waste storerooms and garbage rooms were observed in the basement 2. The waste areas are properly maintained within a cabinet (Photographs 17 & 18);
- Grease arrestor and water pump room was observed in basement 2 near Sussex Street (Photographs 19 & 20); and
- The loading dock area was observed in basement 2 and no staining observed on the surface of the concrete (Photographs 21 & 22).
- Lift shafts were located at the centre of the building, accessed off the lobby; and
- No staining or cracks observed in the concrete in the basement car park areas.