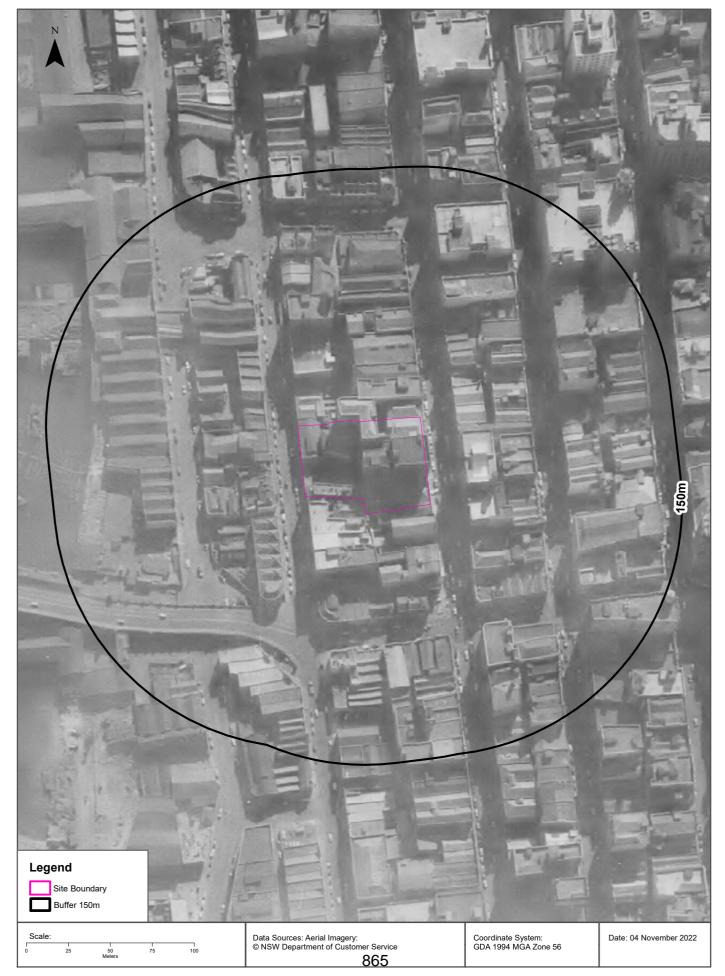

#### 6.1 Historical Aerial Photography

Several historical aerial photographs were obtained from public databases. Extracts of the aerial photographs are included in Appendix D. A summary of key features observed for the site and surrounding land is presented in Table 1.

| Year          | Site                                                                                                                                                                                                                        | Surrounding Land Use                                                                                                                                            |
|---------------|-----------------------------------------------------------------------------------------------------------------------------------------------------------------------------------------------------------------------------|-----------------------------------------------------------------------------------------------------------------------------------------------------------------|
| 1930          | The resolution or quality of 1930 aerial photograph is poor.                                                                                                                                                                | High-density commercial / industrial / possibly residential development occupied the CBD prior to the 1930s.                                                    |
| 1943 to 1970  | The site appears to be occupied by three<br>multi-storey buildings towards the eastern<br>portion (Kent Street) of the site and a tiled<br>roof retail / residential building along the<br>western portion (Sussex Street). | There has been an increase in commercial and high-density development surrounding site.                                                                         |
| 1978 and 1994 | The previous buildings on site have been<br>demolished and redeveloped into a single<br>multi-storey commercial building with a car<br>park on the roof top.                                                                | Significant changes are visible in the 1978<br>aerial photograph with several high-rise towers<br>constructed in the eastern and southern<br>surrounding areas. |

 Table 1: Summary of Historical Aerial Photographs

| Year         | Site                                                                                                                                               | Surrounding Land Use                                                                              |
|--------------|----------------------------------------------------------------------------------------------------------------------------------------------------|---------------------------------------------------------------------------------------------------|
| 2000         | The rooftop car park is no longer visible<br>and looks like construction activities are<br>taking place to build higher levels on the<br>building, | More commercial development and increase in high-rise commercial towers in the surrounding areas. |
| 2005 to 2022 | Higher levels are now visible along the eastern portion of the building.                                                                           | More commercial development and increase in high-rise commercial towers in the surrounding areas. |