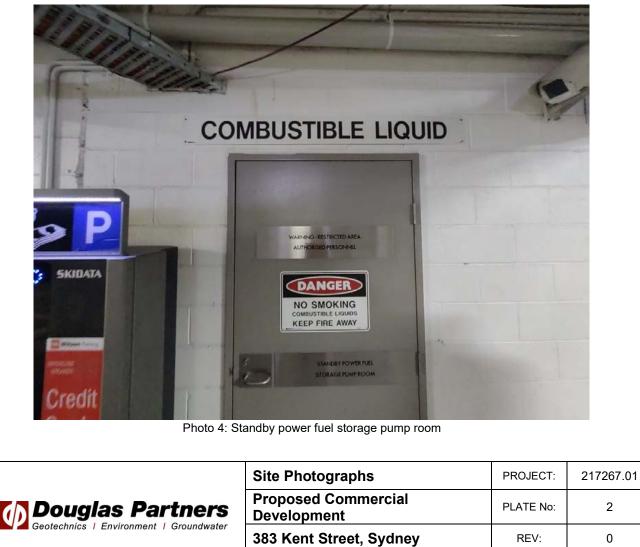

- The site comprised of 10 levels of public car park in the podium, with 11 levels of commercial space above and small retail tenancies occupying ground level. There is vehicle access from both Kent and Sussex Streets;
- The following were observed at different levels of the building:
  - The ground floor comprised of a lobby area, accessible off the Kent Street and a small office / administration area;
  - A plant room was observed in level 7 and 19 (Photographs 1 & 2);
  - Above ground diesel storage tank with a pump and a spill kit was observed in basement 2 near to the Sussex Street entrance. This fuel tank is used as a standby power fuel storage for the building. No evidence of spills or leakages were observed (Photographs 3 & 4);
  - A cooling tower was observed on level 19 of the site and some chemical containers were stored. The systems in these rooms appeared to be the original systems (Photographs 5 & 6);
  - A lift motor room was observed in level 20 (Photographs 7 & 8);
  - Switchboard rooms were observed at each level of the site (Photographs 9 & 10);
  - A diesel generator room and a spill kit were observed in level 7 of the site (Photographs 11, 12, 13 & 14);
  - Cleaners' storeroom was observed in level 7, and B1. The cleaning chemicals were stored properly in appropriate containers (Photographs 15 & 16);