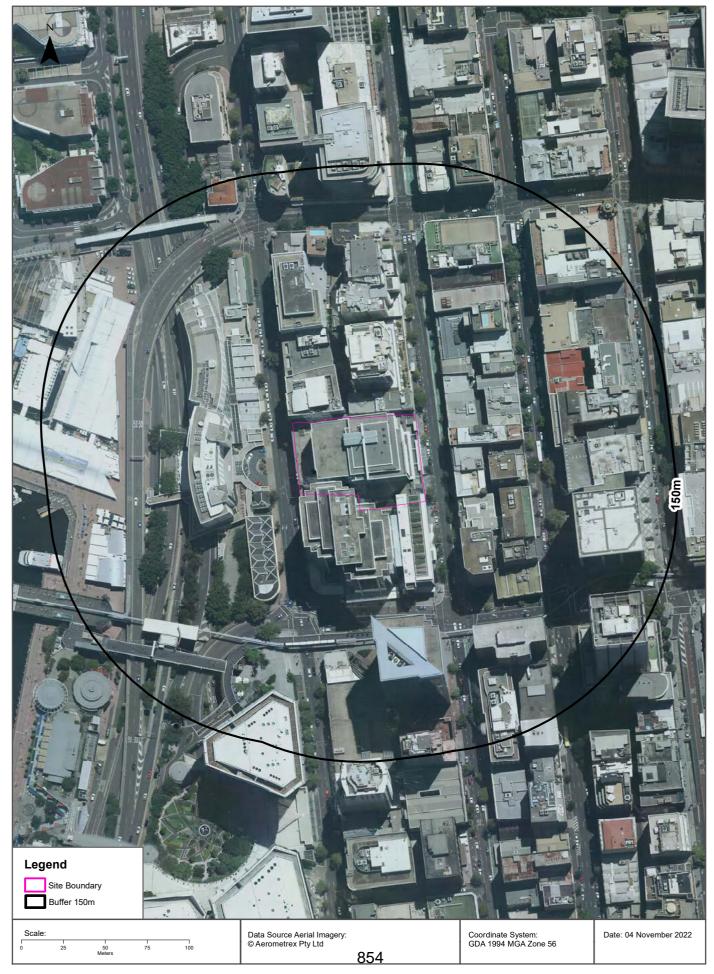

## 1. Introduction

This preliminary site investigation (contamination) (PSI) report has been prepared by Douglas Partners Pty Ltd (DP) in support of a Planning Proposal to amend the *Sydney Local Environmental Plan 2012* (Sydney LEP), as discussed further in Section 2. This report has been prepared on behalf of Charter Hall Holdings (the Proponent) and it relates to a single development lot identified as Lot 1 in DP 778342 or 383 Kent Street, Sydney (the site). The site is shown on Drawing 1, Appendix A.

Figure 1: Site Location