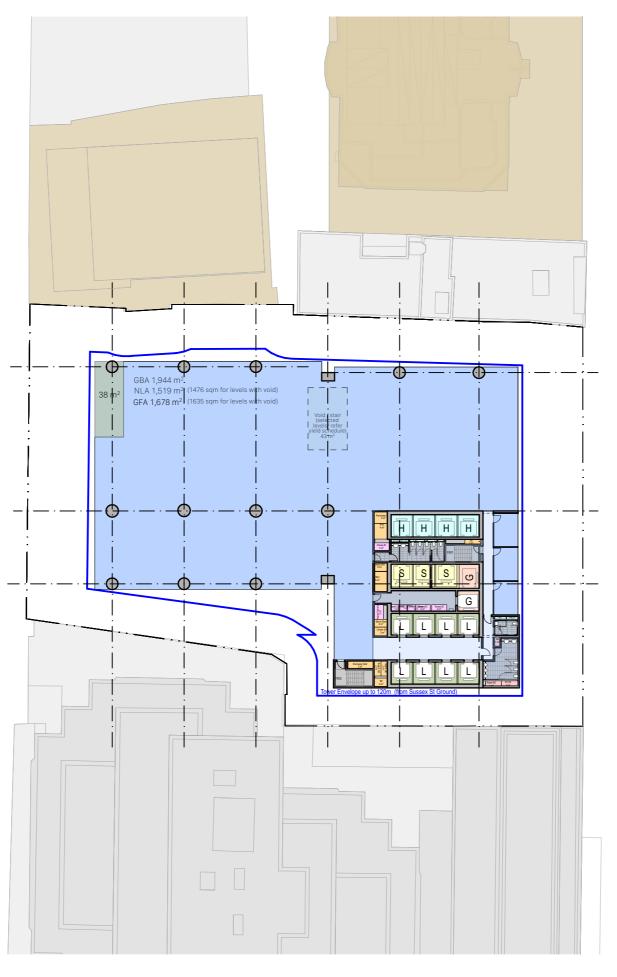

## **Typical Low Rise**

Charter Hall - 383 Kent Street

# **Typical Mid Rise**

High Rise - Level 36

Charter Hall - 383 Kent Street