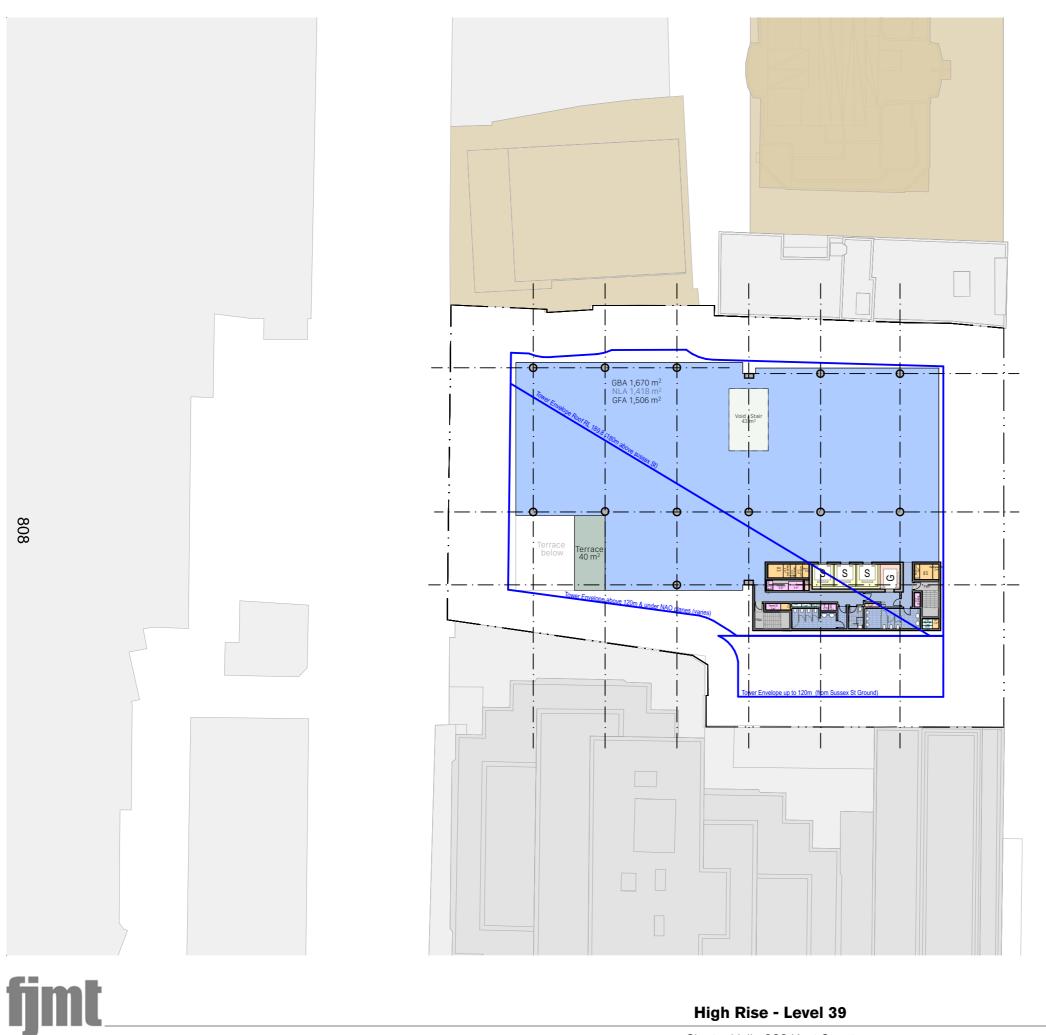

te visit to confirm that conditions exposed are as expected, to full time engineering presence on site.



Charter Hall - 383 Kent Street

fjmt



Work In Progress



## Sussex St GL - Shared Loading/ retail



Work In Progress



## Sussex St Mezzanine - EOT



Kent Street



## Lower GL - Commercial/ EOT/ Plant



Work In Progress



## Kent St GL - Lobby/ Retail/ Commercial



Work In Progress



## L1 Podium - Commercial



Kent Street



## L2 Podium - Commercial

fjmt



Kent Street

8



## L3-5 Podium - Commercial

Charter Hall - 383 Kent Street







## **Typical Low Rise**

Charter Hall - 383 Kent Street





# **Typical Mid Rise**





High Rise - Level 36

Charter Hall - 383 Kent Street





# High Rise - Level 37





# High Rise - Level 38

Charter Hall - 383 Kent Street





# High Rise - Level 39

Charter Hall - 383 Kent Street





# High Rise Terrace - Level 40



# Appendix C

Groundwater Data Report



# NSW OFFICE OF WATER Work Summary

### GW109085

| 01110/000                                                                                                                                                                     |                                                                                                                                                                              |                                                |                                                             |                                                          |
|-----------------------------------------------------------------------------------------