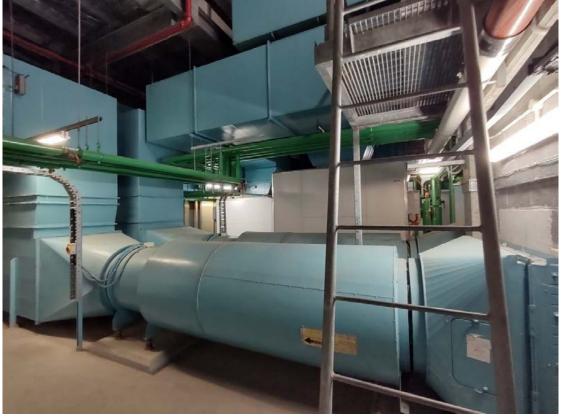

- The site comprised of 10 levels of public car park in the podium, with 11 levels of commercial space above and small retail tenancies occupying ground level. There is vehicle access from both Kent and Sussex Streets;
- The following were observed at different levels of the building:
  - The ground floor comprised of a lobby area, accessible off the Kent Street and a small office / administration area;
  - A plant room was observed in level 7 and 19 (Photographs 1 & 2);
  - Above ground diesel storage tank with a pump and a spill kit was observed in basement 2 near to the Sussex Street entrance. This fuel tank is used as a standby power fuel storage for the building. No evidence of spills or leakages were observed (Photographs 3 & 4);
  - A cooling tower was observed on level 19 of the site and some chemical containers were stored. The systems in these rooms appeared to be the original systems (Photographs 5 & 6);
  - A lift motor room was observed in level 20 (Photographs 7 & 8);
  - Switchboard rooms were observed at each level of the site (Photographs 9 & 10);
  - A diesel generator room and a spill kit were observed in level 7 of the site (Photographs 11, 12, 13 & 14);
  - Cleaners' storeroom was observed in level 7, and B1. The cleaning chemicals were stored properly in appropriate containers (Photographs 15 & 16);