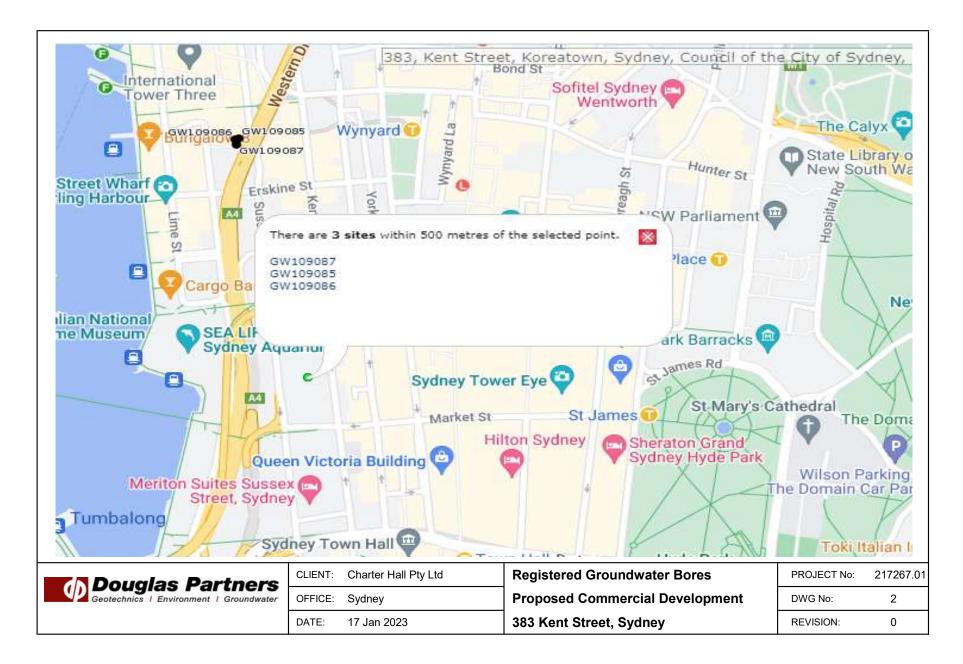

| Acid Sulfate Soils | Reference to the 1:25 000 Acid Sulphate Soils (ASS) Risk map indicates that the site is within an area of no known occurrence of acid sulphate soils.                                                                                                                                                                                                                                                                                                                                                                                                                                                                              |
|--------------------|------------------------------------------------------------------------------------------------------------------------------------------------------------------------------------------------------------------------------------------------------------------------------------------------------------------------------------------------------------------------------------------------------------------------------------------------------------------------------------------------------------------------------------------------------------------------------------------------------------------------------------|
| Surface Water      | Surface water is expected to flow into nearby stormwater drains which would flow towards the nearest receiving body, Cockle Bay approximately 250 m west of the site.                                                                                                                                                                                                                                                                                                                                                                                                                                                              |
| Groundwater        | Reference to the groundwater bore register data from WaterNSW indicates that<br>three groundwater monitoring bores are located within 500 m of the site; and were<br>registered for use as monitoring wells. The worksheets for these bores have no<br>information on groundwater bearing zones. The nearby registered groundwater<br>bore records are provided in Appendix C.<br>The regional groundwater table is typically deep in the inner CBD; and is likely to<br>be below the proposed excavation depth; although groundwater seepage may be<br>encountered at the soil / rock interface, especially after heavy rainfall. |