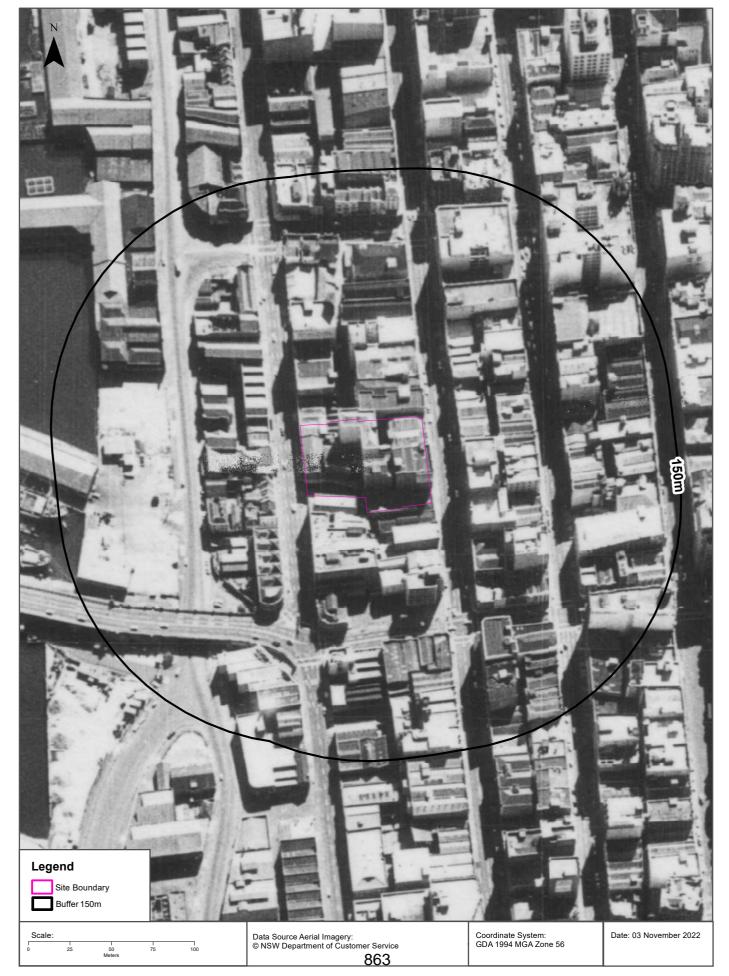

#### 6.1 Historical Aerial Photography

Several historical aerial photographs were obtained from public databases. Extracts of the aerial photographs are included in Appendix D. A summary of key features observed for the site and surrounding land is presented in Table 1.

| Year          | Site                                                                                                                                                                                                                        | Surrounding Land Use                                                                                                                                            |
|---------------|-----------------------------------------------------------------------------------------------------------------------------------------------------------------------------------------------------------------------------|-----------------------------------------------------------------------------------------------------------------------------------------------------------------|
| 1930          | The resolution or quality of 1930 aerial photograph is poor.                                                                                                                                                                | High-density commercial / industrial / possibly residential development occupied the CBD prior to the 1930s.                                                    |
| 1943 to 1970  | The site appears to be occupied by three<br>multi-storey buildings towards the eastern<br>portion (Kent Street) of the site and a tiled<br>roof retail / residential building along the<br>western portion (Sussex Street). | There has been an increase in commercial and high-density development surrounding site.                                                                         |
| 1978 and 1994 | The previous buildings on site have been<br>demolished and redeveloped into a single<br>multi-storey commercial building with a car<br>park on the roof top.                                                                | Significant changes are visible in the 1978<br>aerial photograph with several high-rise towers<br>constructed in the eastern and southern<br>surrounding areas. |

 Table 1: Summary of Historical Aerial Photographs

| Year         | Site                                                                                                                                               | Surrounding Land Use                                                                              |
|--------------|----------------------------------------------------------------------------------------------------------------------------------------------------|---------------------------------------------------------------------------------------------------|
| 2000         | The rooftop car park is no longer visible<br>and looks like construction activities are<br>taking place to build higher levels on the<br>building, | More commercial development and increase in high-rise commercial towers in the surrounding areas. |
| 2005 to 2022 | Higher levels are now visible along the eastern portion of the building.                                                                           | More commercial development and increase in high-rise commercial towers in the surrounding areas. |