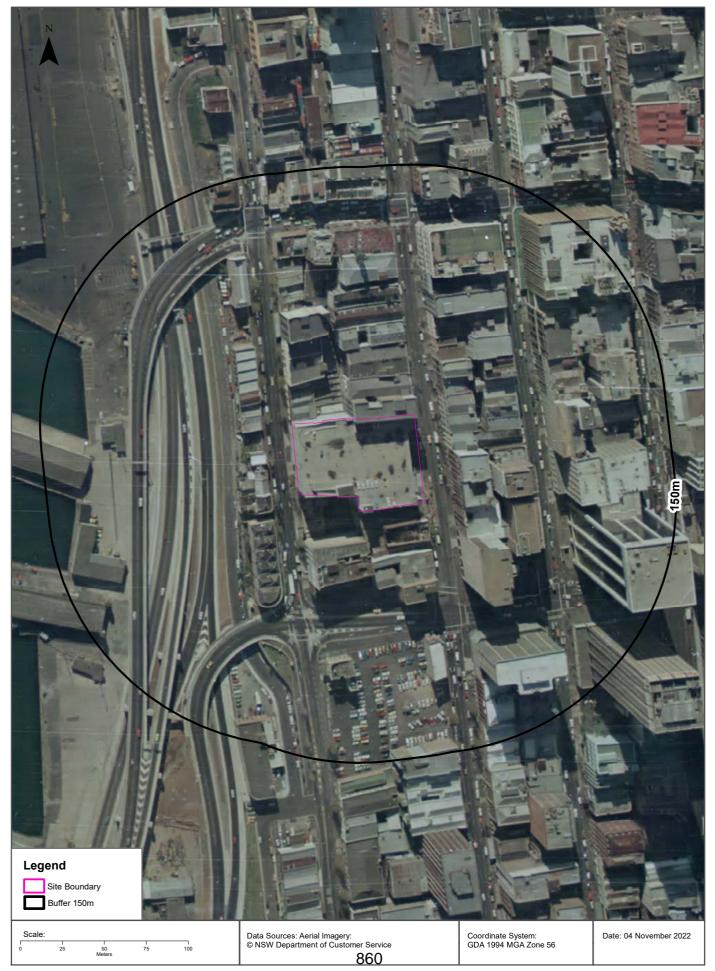

#### 6.1 Historical Aerial Photography

Several historical aerial photographs were obtained from public databases. Extracts of the aerial photographs are included in Appendix D. A summary of key features observed for the site and surrounding land is presented in Table 1.

| Year          | Site                                                                                                                                                                                                                        | Surrounding Land Use                                                                                                                                            |
|---------------|-----------------------------------------------------------------------------------------------------------------------------------------------------------------------------------------------------------------------------|-----------------------------------------------------------------------------------------------------------------------------------------------------------------|
| 1930          | The resolution or quality of 1930 aerial photograph is poor.                                                                                                                                                                | High-density commercial / industrial / possibly residential development occupied the CBD prior to the 1930s.                                                    |
| 1943 to 1970  | The site appears to be occupied by three<br>multi-storey buildings towards the eastern<br>portion (Kent Street) of the site and a tiled<br>roof retail / residential building along the<br>western portion (Sussex Street). | There has been an increase in commercial and high-density development surrounding site.                                                                         |
| 1978 and 1994 | The previous buildings on site have been<br>demolished and redeveloped into a single<br>multi-storey commercial building with a car<br>park on the roof top.                                                                | Significant changes are visible in the 1978<br>aerial photograph with several high-rise towers<br>constructed in the eastern and southern<br>surrounding areas. |

 Table 1: Summary of Historical Aerial Photographs

| Year         | Site                                                                                                                                               | Surrounding Land Use                                                                              |
|--------------|----------------------------------------------------------------------------------------------------------------------------------------------------|---------------------------------------------------------------------------------------------------|
| 2000         | The rooftop car park is no longer visible<br>and looks like construction activities are<br>taking place to build higher levels on the<br>building, | More commercial development and increase in high-rise commercial towers in the surrounding areas. |
| 2005 to 2022 | Higher levels are now visible along the eastern portion of the building.                                                                           | More commercial development and increase in high-rise commercial towers in the surrounding areas. |