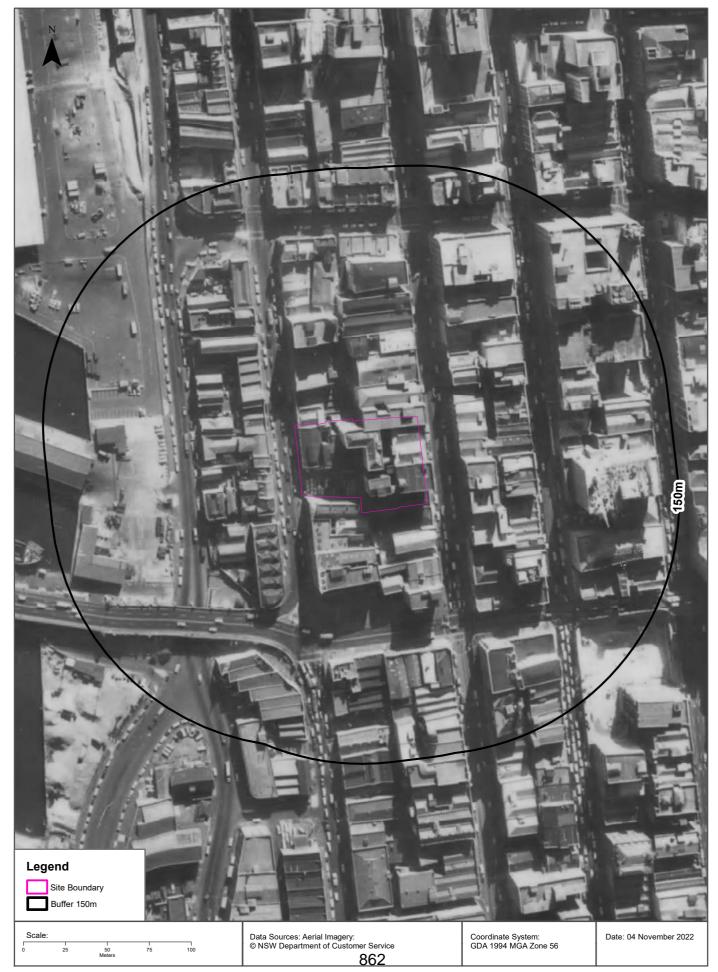

#### 6.1 Historical Aerial Photography

Several historical aerial photographs were obtained from public databases. Extracts of the aerial photographs are included in Appendix D. A summary of key features observed for the site and surrounding land is presented in Table 1.

| Year          | Site                                                                                                                                                                                                                        | Surrounding Land Use                                                                                                                                            |
|---------------|-----------------------------------------------------------------------------------------------------------------------------------------------------------------------------------------------------------------------------|-----------------------------------------------------------------------------------------------------------------------------------------------------------------|
| 1930          | The resolution or quality of 1930 aerial photograph is poor.                                                                                                                                                                | High-density commercial / industrial / possibly residential development occupied the CBD prior to the 1930s.                                                    |
| 1943 to 1970  | The site appears to be occupied by three<br>multi-storey buildings towards the eastern<br>portion (Kent Street) of the site and a tiled<br>roof retail / residential building along the<br>western portion (Sussex Street). | There has been an increase in commercial and high-density development surrounding site.                                                                         |
| 1978 and 1994 | The previous buildings on site have been<br>demolished and redeveloped into a single<br>multi-storey commercial building with a car<br>park on the roof top.                                                                | Significant changes are visible in the 1978<br>aerial photograph with several high-rise towers<br>constructed in the eastern and southern<br>surrounding areas. |

 Table 1: Summary of Historical Aerial Photographs

| Year         | Site                                                                                                                                               | Surrounding Land Use                                                                              |
|--------------|----------------------------------------------------------------------------------------------------------------------------------------------------|---------------------------------------------------------------------------------------------------|
| 2000         | The rooftop car park is no longer visible<br>and looks like construction activities are<br>taking place to build higher levels on the<br>building, | More commercial development and increase in high-rise commercial towers in the surrounding areas. |
| 2005 to 2022 | Higher levels are now visible along the eastern portion of the building.                                                                           | More commercial development and increase in high-rise commercial towers in the surrounding areas. |