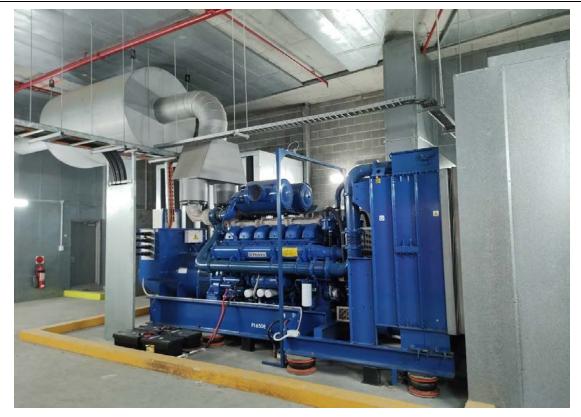

- The site comprised of 10 levels of public car park in the podium, with 11 levels of commercial space above and small retail tenancies occupying ground level. There is vehicle access from both Kent and Sussex Streets;
- The following were observed at different levels of the building:
  - The ground floor comprised of a lobby area, accessible off the Kent Street and a small office / administration area;
  - A plant room was observed in level 7 and 19 (Photographs 1 & 2);
  - Above ground diesel storage tank with a pump and a spill kit was observed in basement 2 near to the Sussex Street entrance. This fuel tank is used as a standby power fuel storage for the building. No evidence of spills or leakages were observed (Photographs 3 & 4);
  - A cooling tower was observed on level 19 of the site and some chemical containers were stored. The systems in these rooms appeared to be the original systems (Photographs 5 & 6);
  - A lift motor room was observed in level 20 (Photographs 7 & 8);
  - Switchboard rooms were observed at each level of the site (Photographs 9 & 10);
  - A diesel generator room and a spill kit were observed in level 7 of the site (Photographs 11, 12, 13 & 14);
  - Cleaners' storeroom was observed in level 7, and B1. The cleaning chemicals were stored properly in appropriate containers (Photographs 15 & 16);