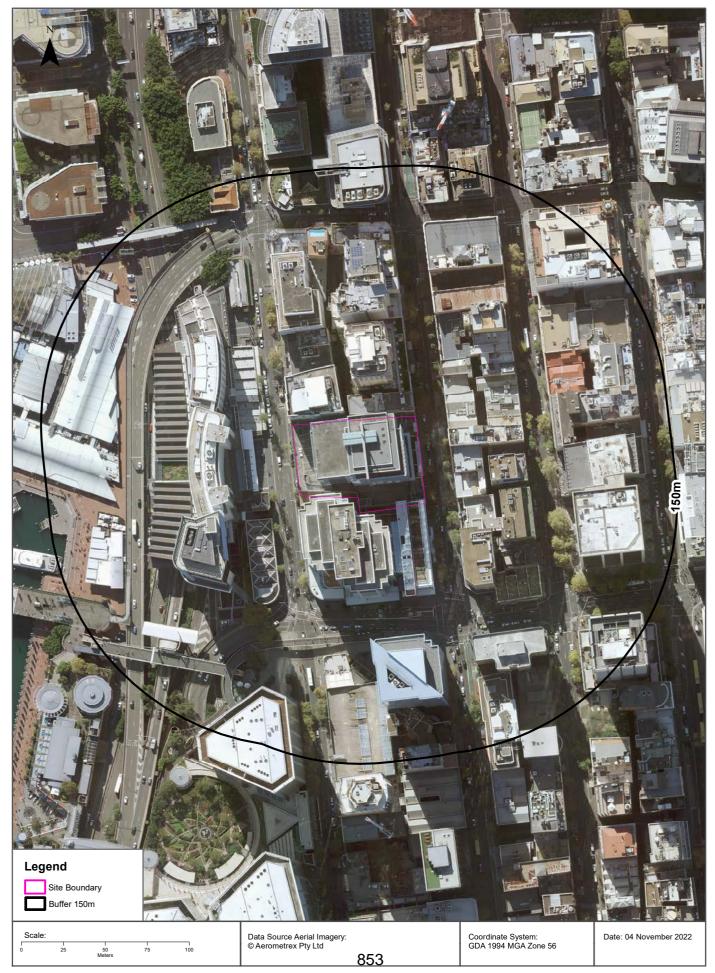

## 1. Introduction

This preliminary site investigation (contamination) (PSI) report has been prepared by Douglas Partners Pty Ltd (DP) in support of a Planning Proposal to amend the *Sydney Local Environmental Plan 2012* (Sydney LEP), as discussed further in Section 2. This report has been prepared on behalf of Charter Hall Holdings (the Proponent) and it relates to a single development lot identified as Lot 1 in DP 778342 or 383 Kent Street, Sydney (the site). The site is shown on Drawing 1, Appendix A.

Figure 1: Site Location