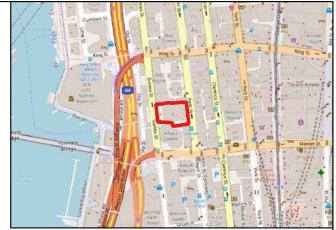

## 1. Introduction

This preliminary site investigation (contamination) (PSI) report has been prepared by Douglas Partners Pty Ltd (DP) in support of a Planning Proposal to amend the *Sydney Local Environmental Plan 2012* (Sydney LEP), as discussed further in Section 2. This report has been prepared on behalf of Charter Hall Holdings (the Proponent) and it relates to a single development lot identified as Lot 1 in DP 778342 or 383 Kent Street, Sydney (the site). The site is shown on Drawing 1, Appendix A.

Figure 1: Site Location

| CLIENT: Charter Hall Holdings Pty Ltd |                  | TITLE: | Site Layout                     |
|---------------------------------------|------------------|--------|---------------------------------|
| OFFICE: Sydney                        | DRAWN BY: SR     |        | Proposed Commercial Development |
| SCALE: 1:950 @ A3                     | DATE: 18.01.2023 |        | 383 Kent Street, Sydney NSW     |

LOCALITY MAP

Notes: 1. Basemap from metromap.com