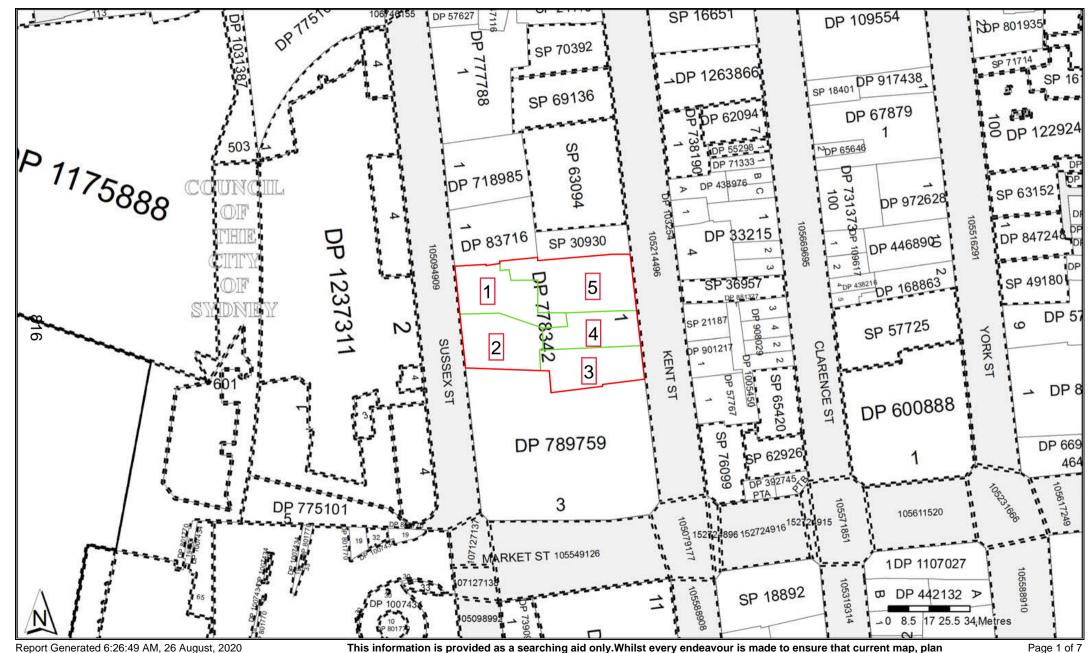

#### 6.2 Title Deeds

A historical title deeds search was used to obtain ownership and occupancy information including company names and the occupations of individuals. The title information can assist in the identification of previous land uses by the company names or the site owners and can, therefore, assist in establishing whether there were potentially contaminating activities occurring at the site. A summary of the title deeds and possible land uses (with reference to the aerial photographs and other historical searches) is presented in Table 2.

Figure 2: Cadastral Plan

#### Table 2: Historical Title Deeds

| As regarde the part numbered ? | I on the attached Cadactral Becarde Enguin, Penarty |
|--------------------------------|-----------------------------------------------------|
| As regards the part numbered   | I on the attached Cadastral Records Enquiry Report: |
|                                | · · · · · · · · · · · · · · · · · · ·               |