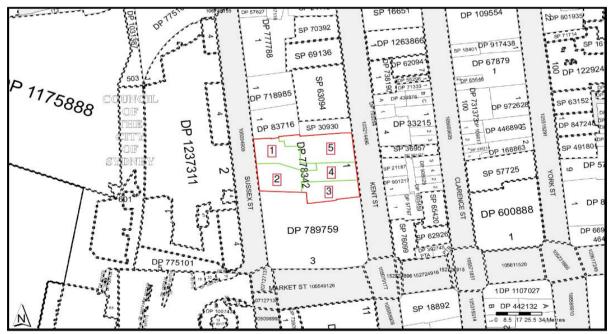

#### 6.2 Title Deeds

A historical title deeds search was used to obtain ownership and occupancy information including company names and the occupations of individuals. The title information can assist in the identification of previous land uses by the company names or the site owners and can, therefore, assist in establishing whether there were potentially contaminating activities occurring at the site. A summary of the title deeds and possible land uses (with reference to the aerial photographs and other historical searches) is presented in Table 2.

Figure 2: Cadastral Plan

#### Table 2: Historical Title Deeds

| As regarde the part numbered ? | I on the attached Cadactral Becarde Enguin, Penarty |
|--------------------------------|-----------------------------------------------------|
| As regards the part numbered   | I on the attached Cadastral Records Enquiry Report: |
|                                | · · · · · · · · · · · · · · · · · · ·               |