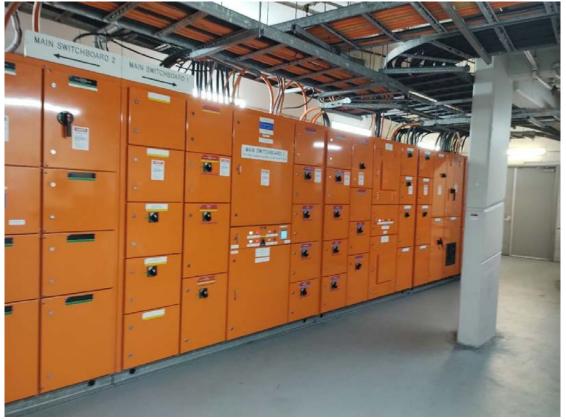

- The site comprised of 10 levels of public car park in the podium, with 11 levels of commercial space above and small retail tenancies occupying ground level. There is vehicle access from both Kent and Sussex Streets;
- The following were observed at different levels of the building:
  - The ground floor comprised of a lobby area, accessible off the Kent Street and a small office / administration area;
  - A plant room was observed in level 7 and 19 (Photographs 1 & 2);
  - Above ground diesel storage tank with a pump and a spill kit was observed in basement 2 near to the Sussex Street entrance. This fuel tank is used as a standby power fuel storage for the building. No evidence of spills or leakages were observed (Photographs 3 & 4);
  - A cooling tower was observed on level 19 of the site and some chemical containers were stored. The systems in these rooms appeared to be the original systems (Photographs 5 & 6);
  - A lift motor room was observed in level 20 (Photographs 7 & 8);
  - Switchboard rooms were observed at each level of the site (Photographs 9 & 10);
  - A diesel generator room and a spill kit were observed in level 7 of the site (Photographs 11, 12, 13 & 14);
  - Cleaners' storeroom was observed in level 7, and B1. The cleaning chemicals were stored properly in appropriate containers (Photographs 15 & 16);