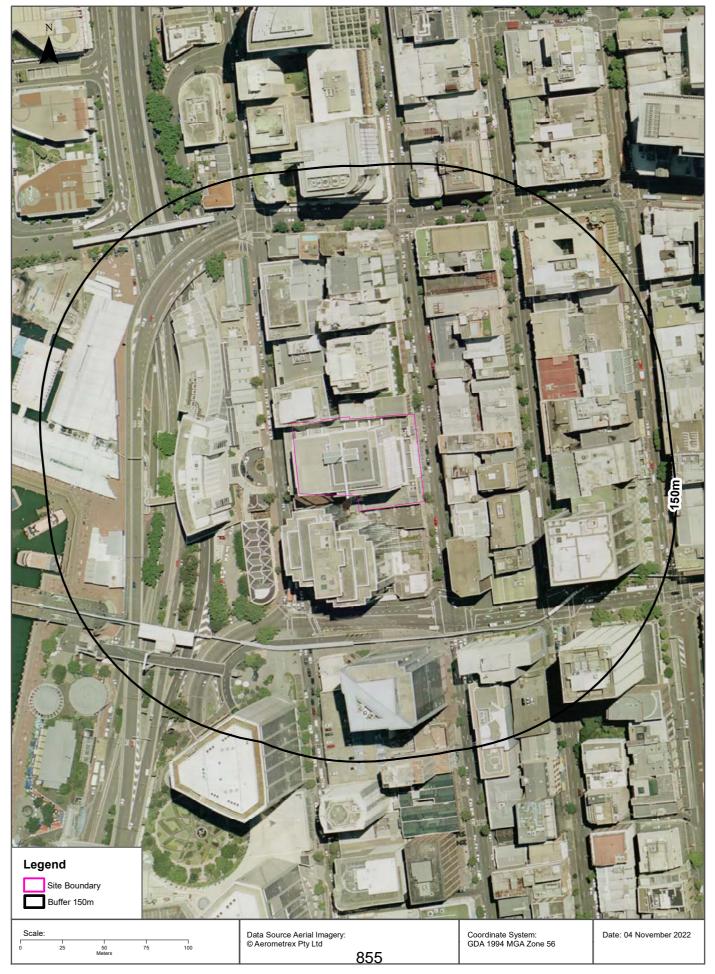

## 1. Introduction

This preliminary site investigation (contamination) (PSI) report has been prepared by Douglas Partners Pty Ltd (DP) in support of a Planning Proposal to amend the *Sydney Local Environmental Plan 2012* (Sydney LEP), as discussed further in Section 2. This report has been prepared on behalf of Charter Hall Holdings (the Proponent) and it relates to a single development lot identified as Lot 1 in DP 778342 or 383 Kent Street, Sydney (the site). The site is shown on Drawing 1, Appendix A.

Figure 1: Site Location