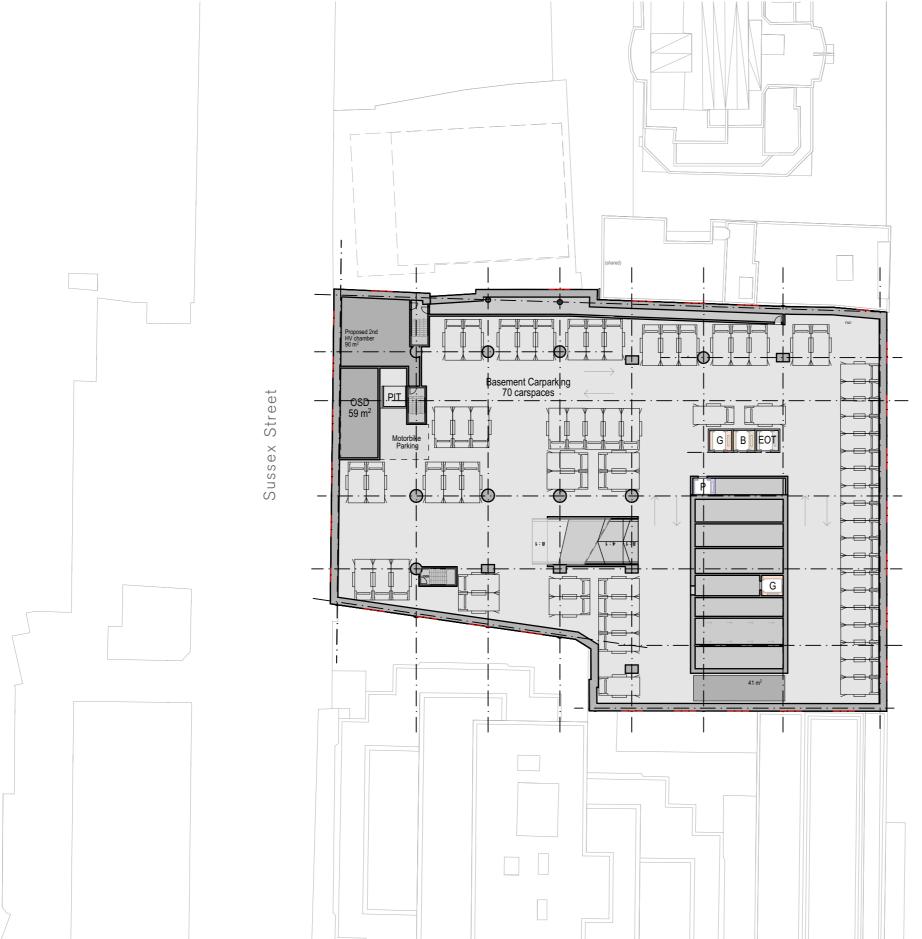

of the proposal, and may be embellished as the detailed design and required works evolve.

The reference scheme supporting the Planning Proposal and site specific DCP can be described as follows:

- Demolition of the existing building, including removal of the over 800 capacity public car park; and
- Construction of the following:
  - New 42-storey office tower comprising a total FSR of 20:1, up to a height of RL 189.80 (approximately 170 m above Kent Street and 180 m above Sussex Street).
  - New premium-grade commercial floorspace with an approximate GFA of circa 72,300 m<sup>2</sup>.
  - New through-site link connecting Kent and Sussex Streets, including public art activation.
  - New ground floor activation opportunities, including approximate retail GFA of circa 700 m<sup>2</sup>.
  - Two levels of basement, comprising:
    - Basement Level 1 facilitating 70 car parking spaces; and
    - Sussex Street ground level shared loading dock facility including SRV and MRV short term stay bays to service retail tenancies within buildings along Kent Street (located between Market Street and King Street).
  - New end of trip facilities below the Kent Street ground level.

## Sussex St GL - Shared Loading/ retail

Work In Progress

## Sussex St Mezzanine - EOT

Kent Street