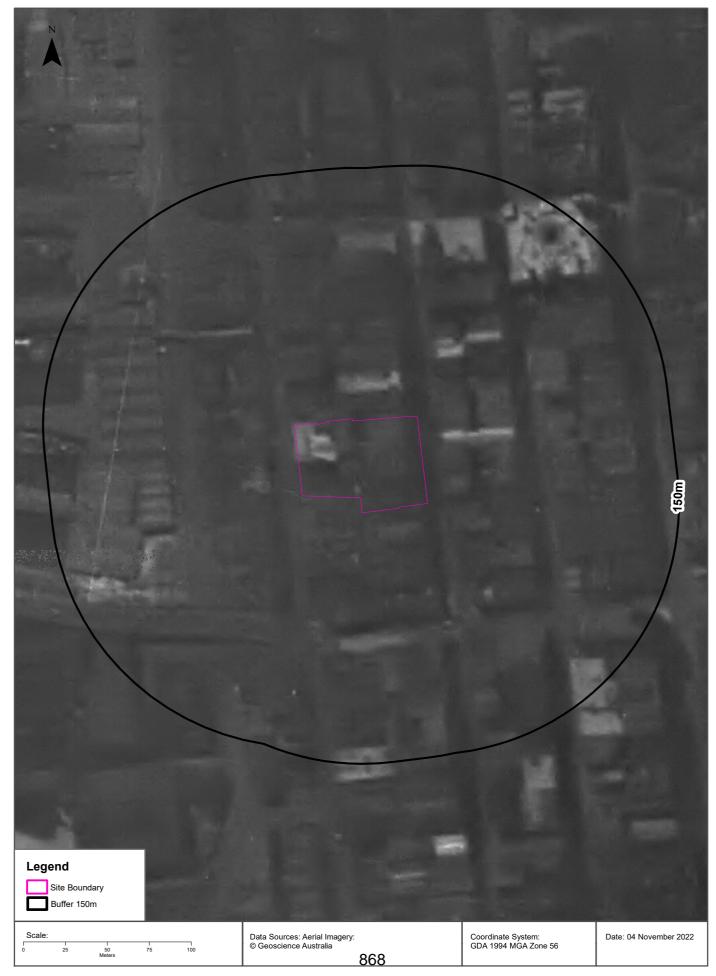

## 1. Introduction

This preliminary site investigation (contamination) (PSI) report has been prepared by Douglas Partners Pty Ltd (DP) in support of a Planning Proposal to amend the *Sydney Local Environmental Plan 2012* (Sydney LEP), as discussed further in Section 2. This report has been prepared on behalf of Charter Hall Holdings (the Proponent) and it relates to a single development lot identified as Lot 1 in DP 778342 or 383 Kent Street, Sydney (the site). The site is shown on Drawing 1, Appendix A.

## 4. Site Information

| Site Address       | 383 Kent Street, Sydney                                                        |
|--------------------|--------------------------------------------------------------------------------|
| Legal Description  | Lot 1 Deposited Plan 778342                                                    |
| Area               | Approximately 3,600 m <sup>2</sup>                                             |
| Current Zoning     | Zone B8 Metropolitan Centre                                                    |
| Local Council Area | City of Sydney Council                                                         |
| Current Use        | Retail land use on ground level and office / commercial spaces on upper levels |
| Surrounding Uses   | North East – 379-381 Kent Street                                               |
|                    | North West – 160-166 Sussex Street                                             |
|                    | East – Kent Street                                                             |
|                    | South – 397-411 Kent Street                                                    |
|                    | West – Sussex Street                                                           |