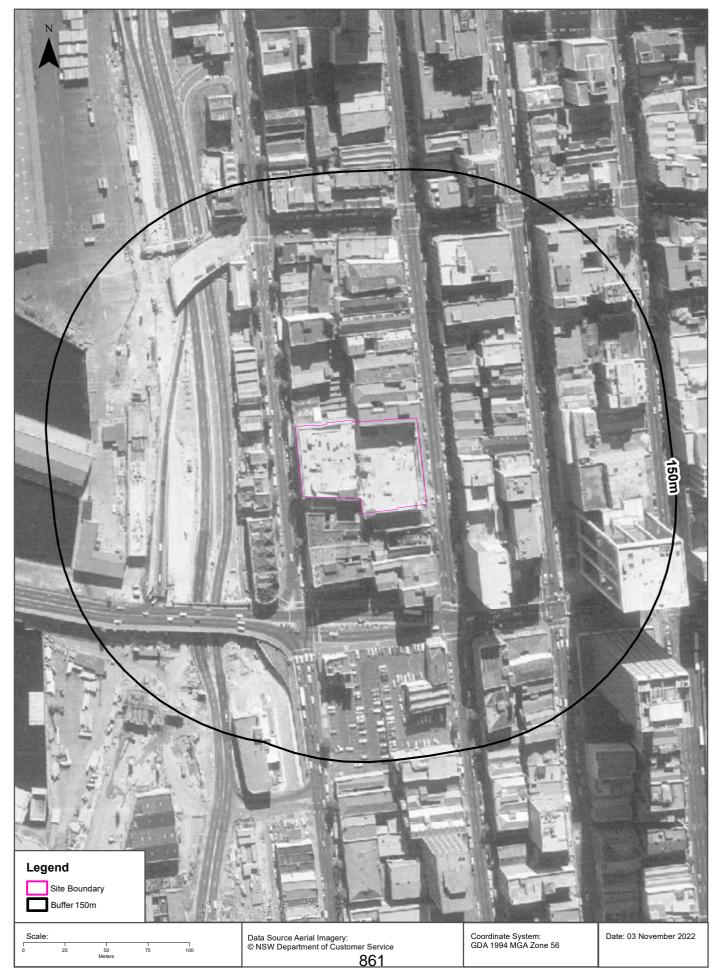

#### 6.1 Historical Aerial Photography

Several historical aerial photographs were obtained from public databases. Extracts of the aerial photographs are included in Appendix D. A summary of key features observed for the site and surrounding land is presented in Table 1.

| Year          | Site                                                                                                                                                                                                                        | Surrounding Land Use                                                                                                                                            |
|---------------|-----------------------------------------------------------------------------------------------------------------------------------------------------------------------------------------------------------------------------|-----------------------------------------------------------------------------------------------------------------------------------------------------------------|
| 1930          | The resolution or quality of 1930 aerial photograph is poor.                                                                                                                                                                | High-density commercial / industrial / possibly residential development occupied the CBD prior to the 1930s.                                                    |
| 1943 to 1970  | The site appears to be occupied by three<br>multi-storey buildings towards the eastern<br>portion (Kent Street) of the site and a tiled<br>roof retail / residential building along the<br>western portion (Sussex Street). | There has been an increase in commercial and high-density development surrounding site.                                                                         |
| 1978 and 1994 | The previous buildings on site have been<br>demolished and redeveloped into a single<br>multi-storey commercial building with a car<br>park on the roof top.                                                                | Significant changes are visible in the 1978<br>aerial photograph with several high-rise towers<br>constructed in the eastern and southern<br>surrounding areas. |

 Table 1: Summary of Historical Aerial Photographs

| Year         | Site                                                                                                                                               | Surrounding Land Use                                                                              |
|--------------|----------------------------------------------------------------------------------------------------------------------------------------------------|---------------------------------------------------------------------------------------------------|
| 2000         | The rooftop car park is no longer visible<br>and looks like construction activities are<br>taking place to build higher levels on the<br>building, | More commercial development and increase in high-rise commercial towers in the surrounding areas. |
| 2005 to 2022 | Higher levels are now visible along the eastern portion of the building.                                                                           | More commercial development and increase in high-rise commercial towers in the surrounding areas. |