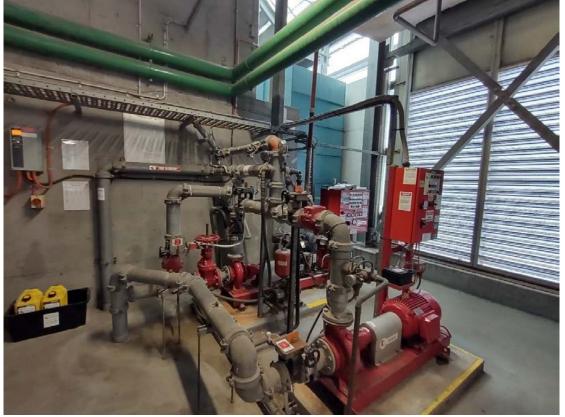

- The site comprised of 10 levels of public car park in the podium, with 11 levels of commercial space above and small retail tenancies occupying ground level. There is vehicle access from both Kent and Sussex Streets;
- The following were observed at different levels of the building:
  - The ground floor comprised of a lobby area, accessible off the Kent Street and a small office / administration area;
  - A plant room was observed in level 7 and 19 (Photographs 1 & 2);
  - Above ground diesel storage tank with a pump and a spill kit was observed in basement 2 near to the Sussex Street entrance. This fuel tank is used as a standby power fuel storage for the building. No evidence of spills or leakages were observed (Photographs 3 & 4);
  - A cooling tower was observed on level 19 of the site and some chemical containers were stored. The systems in these rooms appeared to be the original systems (Photographs 5 & 6);
  - A lift motor room was observed in level 20 (Photographs 7 & 8);
  - Switchboard rooms were observed at each level of the site (Photographs 9 & 10);
  - A diesel generator room and a spill kit were observed in level 7 of the site (Photographs 11, 12, 13 & 14);
  - Cleaners' storeroom was observed in level 7, and B1. The cleaning chemicals were stored properly in appropriate containers (Photographs 15 & 16);

- Recycled waste storerooms and garbage rooms were observed in the basement 2. The waste areas are properly maintained within a cabinet (Photographs 17 & 18);
- Grease arrestor and water pump room was observed in basement 2 near Sussex Street (Photographs 19 & 20); and
- The loading dock area was observed in basement 2 and no staining observed on the surface of the concrete (Photographs 21 & 22).
- Lift shafts were located at the centre of the building, accessed off the lobby; and
- No staining or cracks observed in the concrete in the basement car park areas.