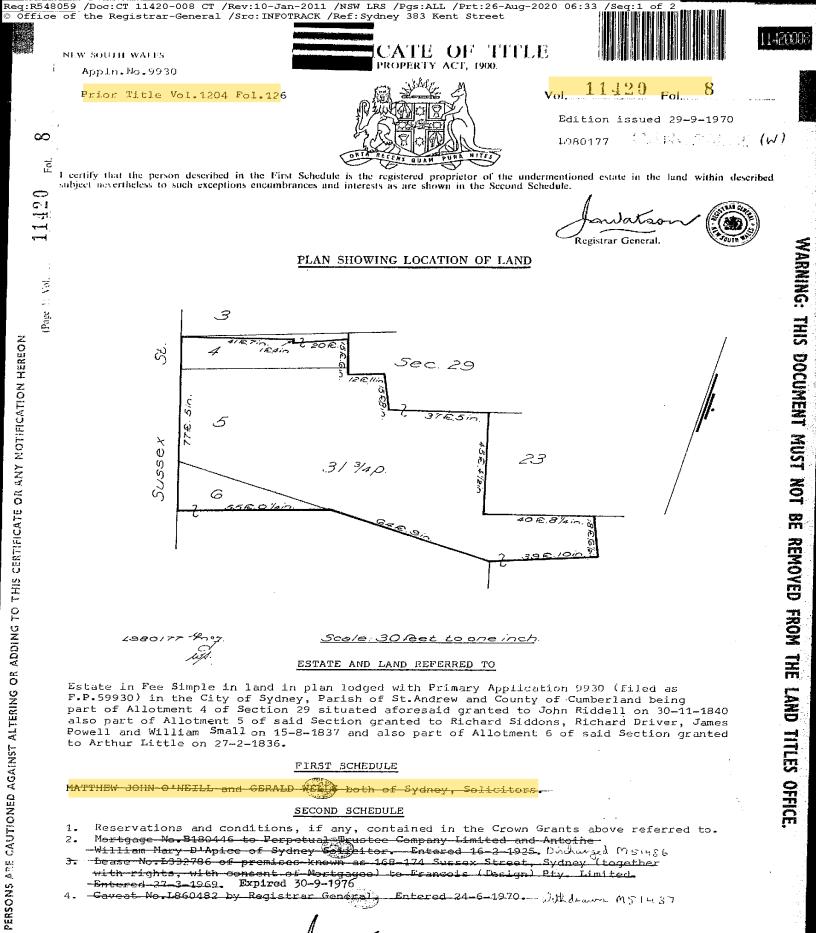

#### 6.2 Title Deeds

A historical title deeds search was used to obtain ownership and occupancy information including company names and the occupations of individuals. The title information can assist in the identification of previous land uses by the company names or the site owners and can, therefore, assist in establishing whether there were potentially contaminating activities occurring at the site. A summary of the title deeds and possible land uses (with reference to the aerial photographs and other historical searches) is presented in Table 2.

| Date of Acquisition and<br>Term Held | Registered Proprietor(s) & Occupations                                                                    | Inferred Land Use    |
|--------------------------------------|-----------------------------------------------------------------------------------------------------------|----------------------|
| 07.05.1923<br>(1923 to 1930)         | J.J. Sullivan Limited                                                                                     | Retail / Residential |
| 17.06.1930<br>(1930 to 1941)         | John James Sullivan (Merchant)<br>Mary Sullivan (Married Woman)                                           | Retail / Residential |
| 03.03.1941<br>(1941 to 1965)         | Mary Sullivan (Widow)                                                                                     | Retail / Residential |
| 16.02.1965<br>(1965 to 1970)         | John Anthony Sullivan (Company Director)<br>(Section 94 Application not investigated)                     | Retail / Residential |
| 24.06.1970<br>(1970 to 1970)         | Matthew John O'Neill (Solicitor)<br>Gerald Wells (Solicitor)<br>(Section 94 Application not investigated) | Retail / Residential |
| 03.11.1970<br>(1970 to 1976)         | Sussex Land Pty Limited                                                                                   | Retail / Residential |
| 30.09.1976<br>(1976 to 1977)         | Central Parking Pty Limited                                                                               | Retail / Residential |

As regards the part numbered 5 on the attached Cadastral Records Enquiry Report:

Continued as regards to the whole of Lot 1 D.P. 778342:

| Date of Acquisition and<br>Term Held | Registered Proprietor(s) & Occupations                                                      | Inferred Land Use    |
|--------------------------------------|---------------------------------------------------------------------------------------------|----------------------|
| 08.08.1977<br>(1977 to 1987)         | The National Mutual Life Association of Australasia<br>Limited                              | Retail / Residential |
| 09.12.1987<br>(1987 to 2000)         | Permanent Trustee Nominees (Canberra) Limited<br>Now<br>Permanent Trustee Australia Limited | Retail / Residential |
| 06.09.2000<br>(2000 to 2000)         | Axa Australia Property Management Limited                                                   | Retail / Residential |
| 06.09.2000<br>(2000 to 2002)         | National Mutual Life Nominees Limited                                                       | Retail / Residential |
| 12.09.2002<br>(2002 to 2022)         | Perpetual Trustee Company Limited                                                           | Retail / Residential |
| 17.08.2022<br>(2022 to Date)         | # The Trust Company (Australia) Limited                                                     | Retail / Residential |