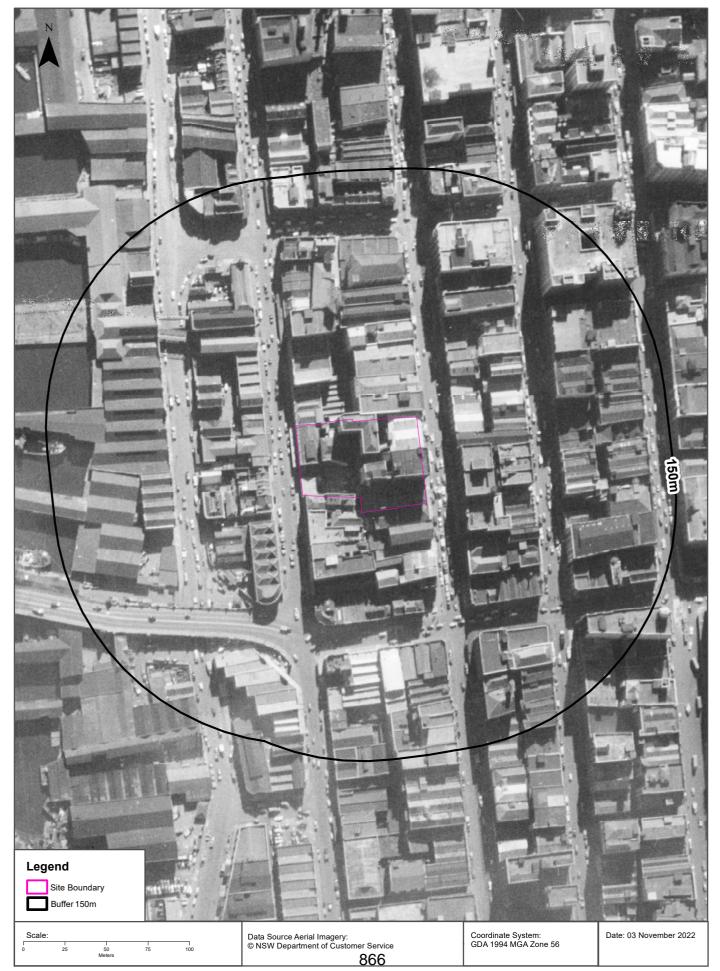

#### 6.1 Historical Aerial Photography

Several historical aerial photographs were obtained from public databases. Extracts of the aerial photographs are included in Appendix D. A summary of key features observed for the site and surrounding land is presented in Table 1.

| Year          | Site                                                                                                                                                                                                                        | Surrounding Land Use                                                                                                                                            |
|---------------|-----------------------------------------------------------------------------------------------------------------------------------------------------------------------------------------------------------------------------|-----------------------------------------------------------------------------------------------------------------------------------------------------------------|
| 1930          | The resolution or quality of 1930 aerial photograph is poor.                                                                                                                                                                | High-density commercial / industrial / possibly residential development occupied the CBD prior to the 1930s.                                                    |
| 1943 to 1970  | The site appears to be occupied by three<br>multi-storey buildings towards the eastern<br>portion (Kent Street) of the site and a tiled<br>roof retail / residential building along the<br>western portion (Sussex Street). | There has been an increase in commercial and high-density development surrounding site.                                                                         |
| 1978 and 1994 | The previous buildings on site have been<br>demolished and redeveloped into a single<br>multi-storey commercial building with a car<br>park on the roof top.                                                                | Significant changes are visible in the 1978<br>aerial photograph with several high-rise towers<br>constructed in the eastern and southern<br>surrounding areas. |

 Table 1: Summary of Historical Aerial Photographs

| Year         | Site                                                                                                                                               | Surrounding Land Use                                                                              |
|--------------|----------------------------------------------------------------------------------------------------------------------------------------------------|---------------------------------------------------------------------------------------------------|
| 2000         | The rooftop car park is no longer visible<br>and looks like construction activities are<br>taking place to build higher levels on the<br>building, | More commercial development and increase in high-rise commercial towers in the surrounding areas. |
| 2005 to 2022 | Higher levels are now visible along the eastern portion of the building.                                                                           | More commercial development and increase in high-rise commercial towers in the surrounding areas. |