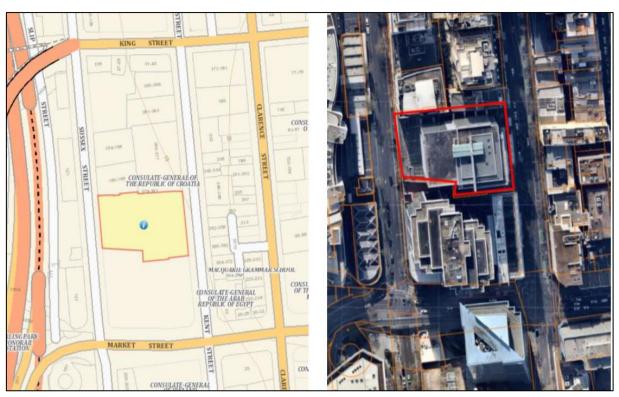

## 1. Introduction

This preliminary site investigation (contamination) (PSI) report has been prepared by Douglas Partners Pty Ltd (DP) in support of a Planning Proposal to amend the *Sydney Local Environmental Plan 2012* (Sydney LEP), as discussed further in Section 2. This report has been prepared on behalf of Charter Hall Holdings (the Proponent) and it relates to a single development lot identified as Lot 1 in DP 778342 or 383 Kent Street, Sydney (the site). The site is shown on Drawing 1, Appendix A.

## 4. Site Information

| Site Address       | 383 Kent Street, Sydney                                                        |
|--------------------|--------------------------------------------------------------------------------|
| Legal Description  | Lot 1 Deposited Plan 778342                                                    |
| Area               | Approximately 3,600 m <sup>2</sup>                                             |
| Current Zoning     | Zone B8 Metropolitan Centre                                                    |
| Local Council Area | City of Sydney Council                                                         |
| Current Use        | Retail land use on ground level and office / commercial spaces on upper levels |
| Surrounding Uses   | North East – 379-381 Kent Street                                               |
|                    | North West – 160-166 Sussex Street                                             |
|                    | East – Kent Street                                                             |
|                    | South – 397-411 Kent Street                                                    |
|                    | West – Sussex Street                                                           |

Figure 1: Site Location