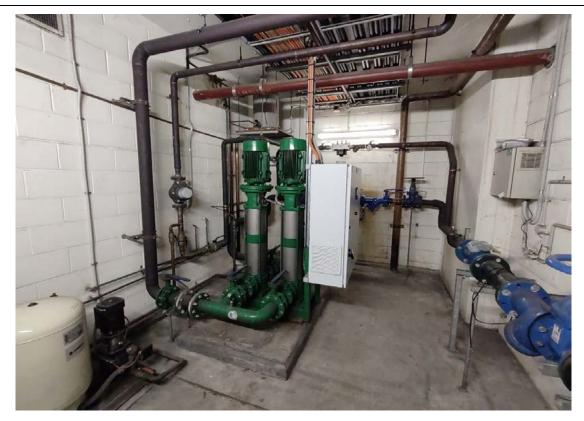

- Recycled waste storerooms and garbage rooms were observed in the basement 2. The waste areas are properly maintained within a cabinet (Photographs 17 & 18);
- Grease arrestor and water pump room was observed in basement 2 near Sussex Street (Photographs 19 & 20); and
- The loading dock area was observed in basement 2 and no staining observed on the surface of the concrete (Photographs 21 & 22).
- Lift shafts were located at the centre of the building, accessed off the lobby; and
- No staining or cracks observed in the concrete in the basement car park areas.