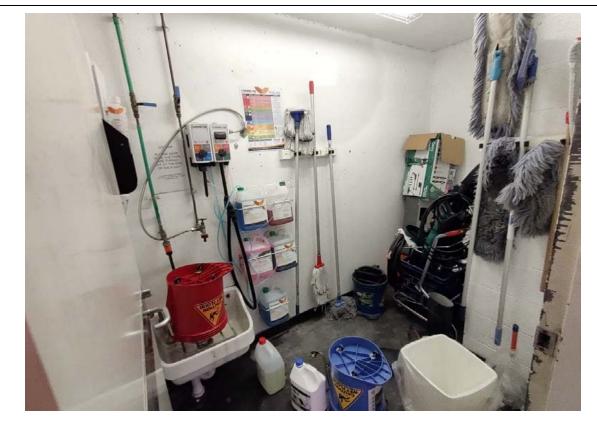

- The site comprised of 10 levels of public car park in the podium, with 11 levels of commercial space above and small retail tenancies occupying ground level. There is vehicle access from both Kent and Sussex Streets;
- The following were observed at different levels of the building:
  - The ground floor comprised of a lobby area, accessible off the Kent Street and a small office / administration area;
  - A plant room was observed in level 7 and 19 (Photographs 1 & 2);
  - Above ground diesel storage tank with a pump and a spill kit was observed in basement 2 near to the Sussex Street entrance. This fuel tank is used as a standby power fuel storage for the building. No evidence of spills or leakages were observed (Photographs 3 & 4);
  - A cooling tower was observed on level 19 of the site and some chemical containers were stored. The systems in these rooms appeared to be the original systems (Photographs 5 & 6);
  - A lift motor room was observed in level 20 (Photographs 7 & 8);
  - Switchboard rooms were observed at each level of the site (Photographs 9 & 10);
  - A diesel generator room and a spill kit were observed in level 7 of the site (Photographs 11, 12, 13 & 14);
  - Cleaners' storeroom was observed in level 7, and B1. The cleaning chemicals were stored properly in appropriate containers (Photographs 15 & 16);