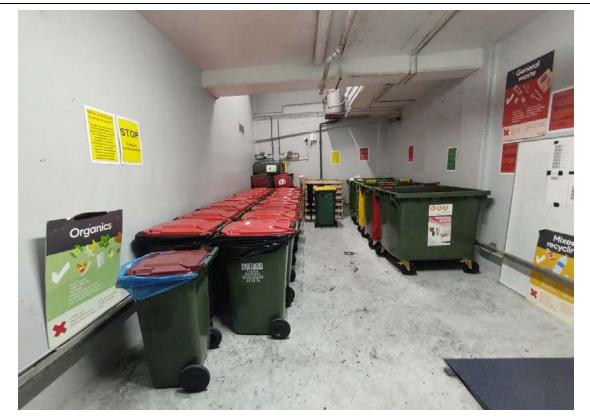

- Recycled waste storerooms and garbage rooms were observed in the basement 2. The waste areas are properly maintained within a cabinet (Photographs 17 & 18);
- Grease arrestor and water pump room was observed in basement 2 near Sussex Street (Photographs 19 & 20); and
- The loading dock area was observed in basement 2 and no staining observed on the surface of the concrete (Photographs 21 & 22).
- Lift shafts were located at the centre of the building, accessed off the lobby; and
- No staining or cracks observed in the concrete in the basement car park areas.