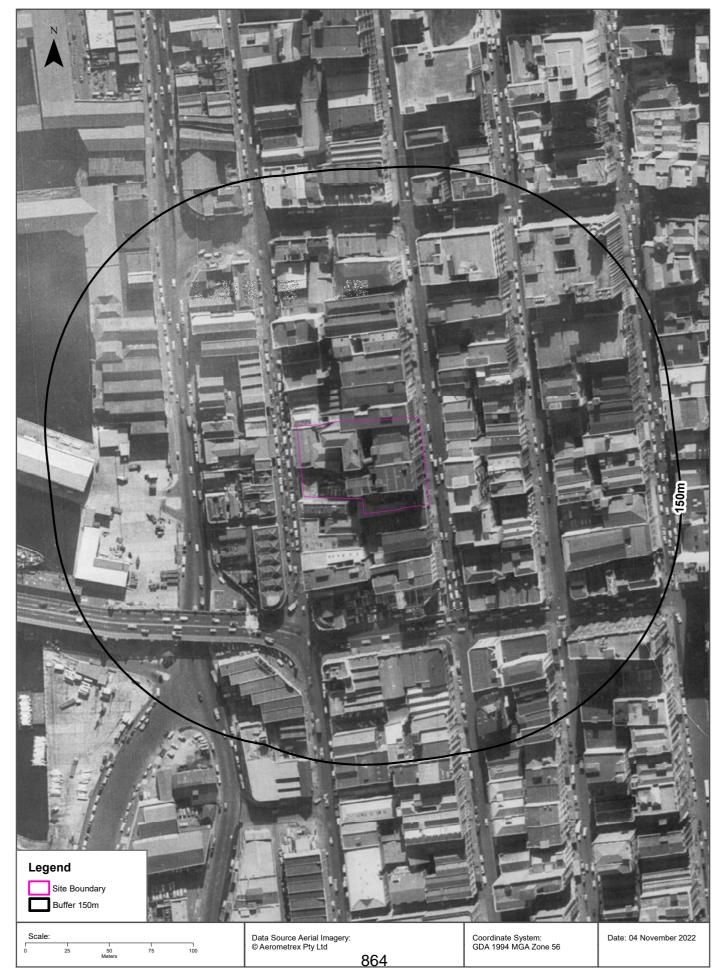

#### 6.1 Historical Aerial Photography

Several historical aerial photographs were obtained from public databases. Extracts of the aerial photographs are included in Appendix D. A summary of key features observed for the site and surrounding land is presented in Table 1.

| Year          | Site                                                                                                                                                                                                                        | Surrounding Land Use                                                                                                                                            |
|---------------|-----------------------------------------------------------------------------------------------------------------------------------------------------------------------------------------------------------------------------|-----------------------------------------------------------------------------------------------------------------------------------------------------------------|
| 1930          | The resolution or quality of 1930 aerial photograph is poor.                                                                                                                                                                | High-density commercial / industrial / possibly residential development occupied the CBD prior to the 1930s.                                                    |
| 1943 to 1970  | The site appears to be occupied by three<br>multi-storey buildings towards the eastern<br>portion (Kent Street) of the site and a tiled<br>roof retail / residential building along the<br>western portion (Sussex Street). | There has been an increase in commercial and high-density development surrounding site.                                                                         |
| 1978 and 1994 | The previous buildings on site have been<br>demolished and redeveloped into a single<br>multi-storey commercial building with a car<br>park on the roof top.                                                                | Significant changes are visible in the 1978<br>aerial photograph with several high-rise towers<br>constructed in the eastern and southern<br>surrounding areas. |

 Table 1: Summary of Historical Aerial Photographs

| Year         | Site                                                                                                                                               | Surrounding Land Use                                                                              |
|--------------|----------------------------------------------------------------------------------------------------------------------------------------------------|---------------------------------------------------------------------------------------------------|
| 2000         | The rooftop car park is no longer visible<br>and looks like construction activities are<br>taking place to build higher levels on the<br>building, | More commercial development and increase in high-rise commercial towers in the surrounding areas. |
| 2005 to 2022 | Higher levels are now visible along the eastern portion of the building.                                                                           | More commercial development and increase in high-rise commercial towers in the surrounding areas. |