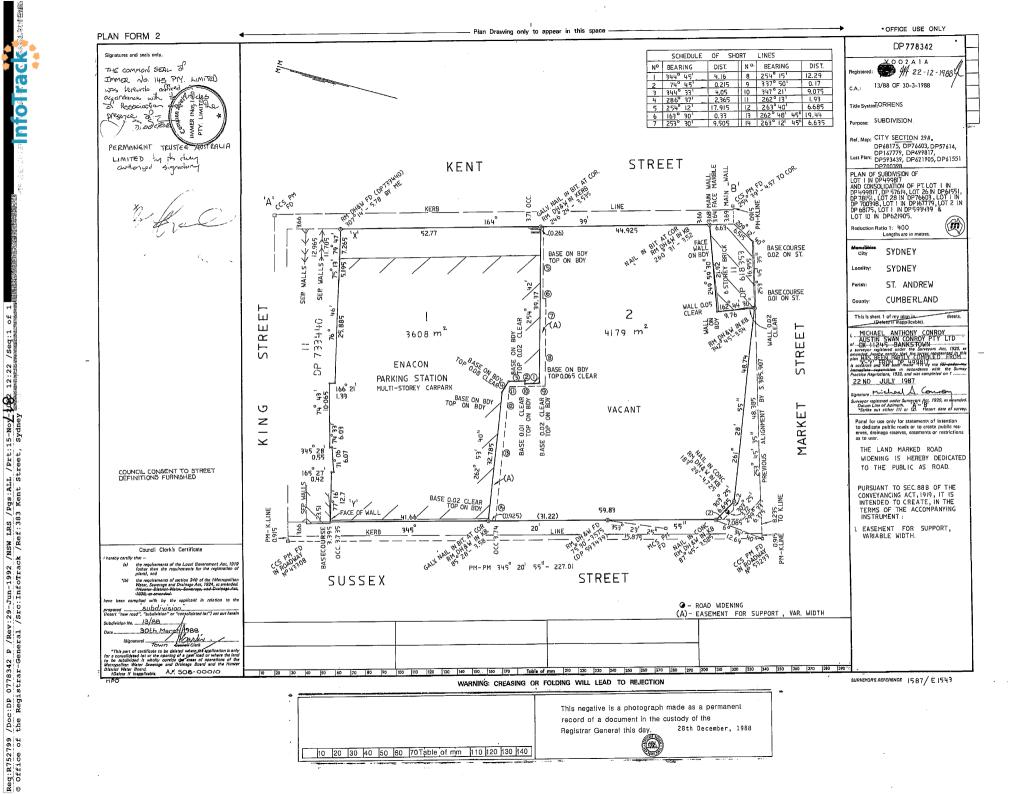

## 1. Introduction

This preliminary site investigation (contamination) (PSI) report has been prepared by Douglas Partners Pty Ltd (DP) in support of a Planning Proposal to amend the *Sydney Local Environmental Plan 2012* (Sydney LEP), as discussed further in Section 2. This report has been prepared on behalf of Charter Hall Holdings (the Proponent) and it relates to a single development lot identified as Lot 1 in DP 778342 or 383 Kent Street, Sydney (the site). The site is shown on Drawing 1, Appendix A.

## 4. Site Information

| Site Address       | 383 Kent Street, Sydney                                                        |
|--------------------|--------------------------------------------------------------------------------|
| Legal Description  | Lot 1 Deposited Plan 778342                                                    |
| Area               | Approximately 3,600 m <sup>2</sup>                                             |
| Current Zoning     | Zone B8 Metropolitan Centre                                                    |
| Local Council Area | City of Sydney Council                                                         |
| Current Use        | Retail land use on ground level and office / commercial spaces on upper levels |
| Surrounding Uses   | North East – 379-381 Kent Street                                               |
|                    | North West – 160-166 Sussex Street                                             |
|                    | East – Kent Street                                                             |
|                    | South – 397-411 Kent Street                                                    |
|                    | West – Sussex Street                                                           |

Figure 2: Cadastral Plan