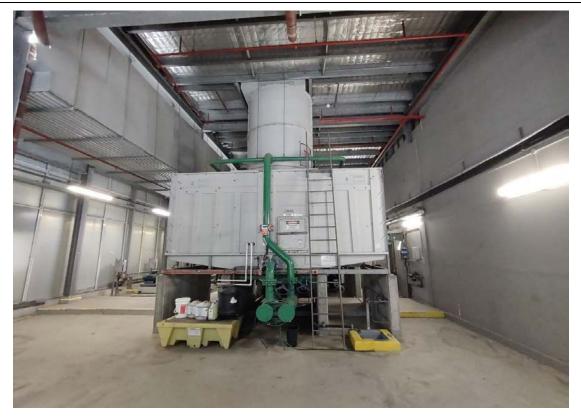

- The site comprised of 10 levels of public car park in the podium, with 11 levels of commercial space above and small retail tenancies occupying ground level. There is vehicle access from both Kent and Sussex Streets;
- The following were observed at different levels of the building:
  - The ground floor comprised of a lobby area, accessible off the Kent Street and a small office / administration area;
  - A plant room was observed in level 7 and 19 (Photographs 1 & 2);
  - Above ground diesel storage tank with a pump and a spill kit was observed in basement 2 near to the Sussex Street entrance. This fuel tank is used as a standby power fuel storage for the building. No evidence of spills or leakages were observed (Photographs 3 & 4);
  - A cooling tower was observed on level 19 of the site and some chemical containers were stored. The systems in these rooms appeared to be the original systems (Photographs 5 & 6);
  - A lift motor room was observed in level 20 (Photographs 7 & 8);
  - Switchboard rooms were observed at each level of the site (Photographs 9 & 10);
  - A diesel generator room and a spill kit were observed in level 7 of the site (Photographs 11, 12, 13 & 14);
  - Cleaners' storeroom was observed in level 7, and B1. The cleaning chemicals were stored properly in appropriate containers (Photographs 15 & 16);