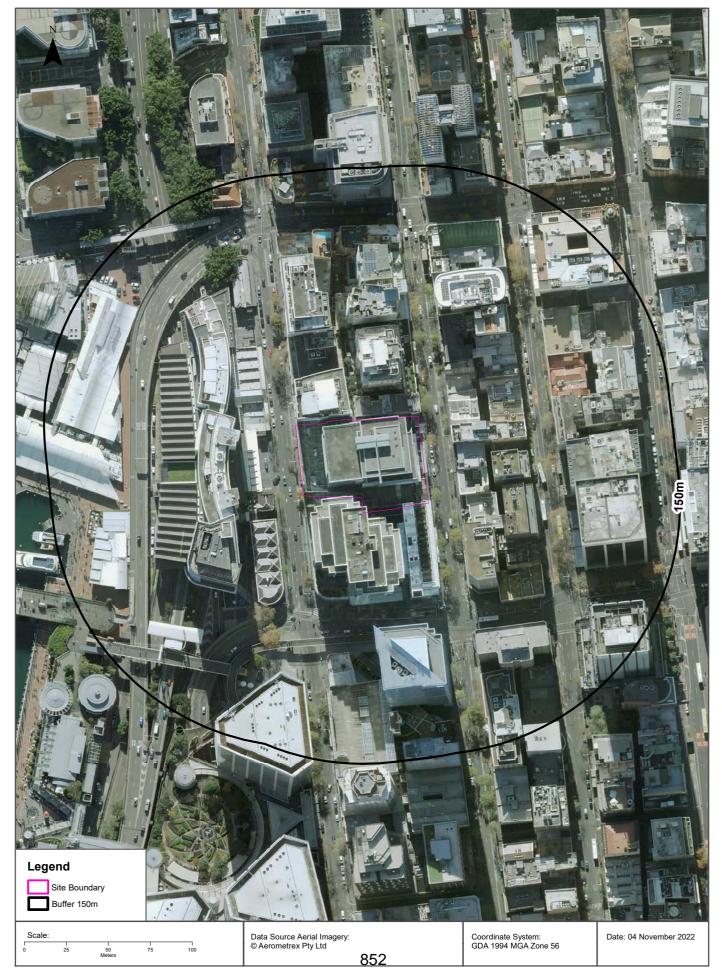

## 1. Introduction

This preliminary site investigation (contamination) (PSI) report has been prepared by Douglas Partners Pty Ltd (DP) in support of a Planning Proposal to amend the *Sydney Local Environmental Plan 2012* (Sydney LEP), as discussed further in Section 2. This report has been prepared on behalf of Charter Hall Holdings (the Proponent) and it relates to a single development lot identified as Lot 1 in DP 778342 or 383 Kent Street, Sydney (the site). The site is shown on Drawing 1, Appendix A.

Figure 1: Site Location