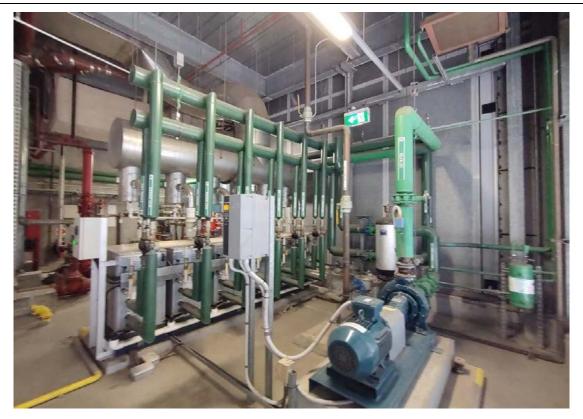

- The site comprised of 10 levels of public car park in the podium, with 11 levels of commercial space above and small retail tenancies occupying ground level. There is vehicle access from both Kent and Sussex Streets;
- The following were observed at different levels of the building:
  - The ground floor comprised of a lobby area, accessible off the Kent Street and a small office / administration area;
  - A plant room was observed in level 7 and 19 (Photographs 1 & 2);
  - Above ground diesel storage tank with a pump and a spill kit was observed in basement 2 near to the Sussex Street entrance. This fuel tank is used as a standby power fuel storage for the building. No evidence of spills or leakages were observed (Photographs 3 & 4);
  - A cooling tower was observed on level 19 of the site and some chemical containers were stored. The systems in these rooms appeared to be the original systems (Photographs 5 & 6);
  - A lift motor room was observed in level 20 (Photographs 7 & 8);
  - Switchboard rooms were observed at each level of the site (Photographs 9 & 10);
  - A diesel generator room and a spill kit were observed in level 7 of the site (Photographs 11, 12, 13 & 14);
  - Cleaners' storeroom was observed in level 7, and B1. The cleaning chemicals were stored properly in appropriate containers (Photographs 15 & 16);