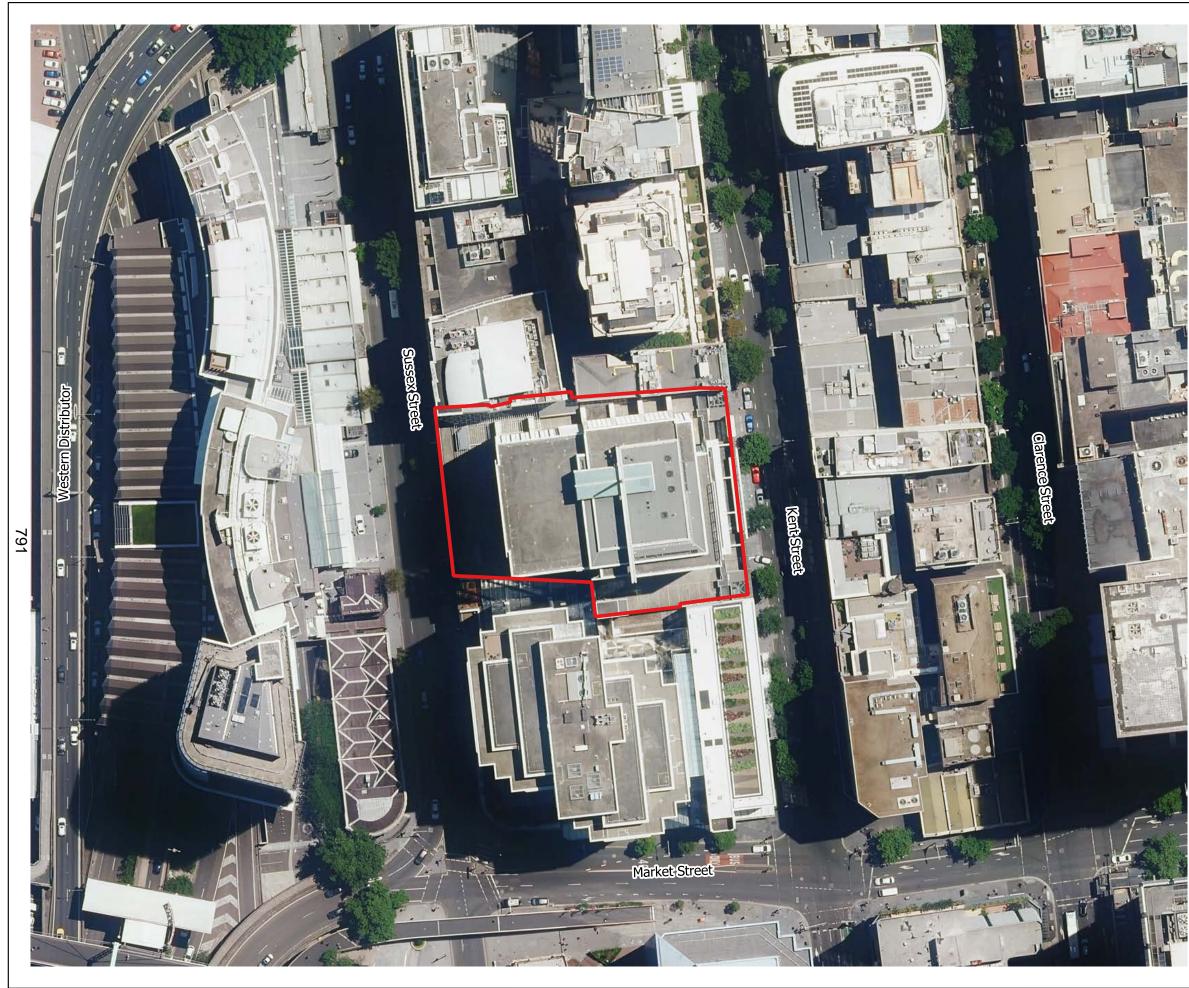

## Appendix A

Drawings

| <b>(</b> ) | <b>Douglas Partners</b><br>Geotechnics   Environment   Groundwater |
|------------|--------------------------------------------------------------------|
| N P        | Geotechnics   Environment   Groundwater                            |

| CLIENT: Charter Hall Holdings Pty Ltd |                  | TITLE: | Site Layout                     |
|---------------------------------------|------------------|--------|---------------------------------|
| OFFICE: Sydney                        | DRAWN BY: SR     |        | Proposed Commercial Development |
| SCALE: 1:950 @ A3                     | DATE: 18.01.2023 |        | 383 Kent Street, Sydney NSW     |

LOCALITY MAP

Notes: 1. Basemap from metromap.com