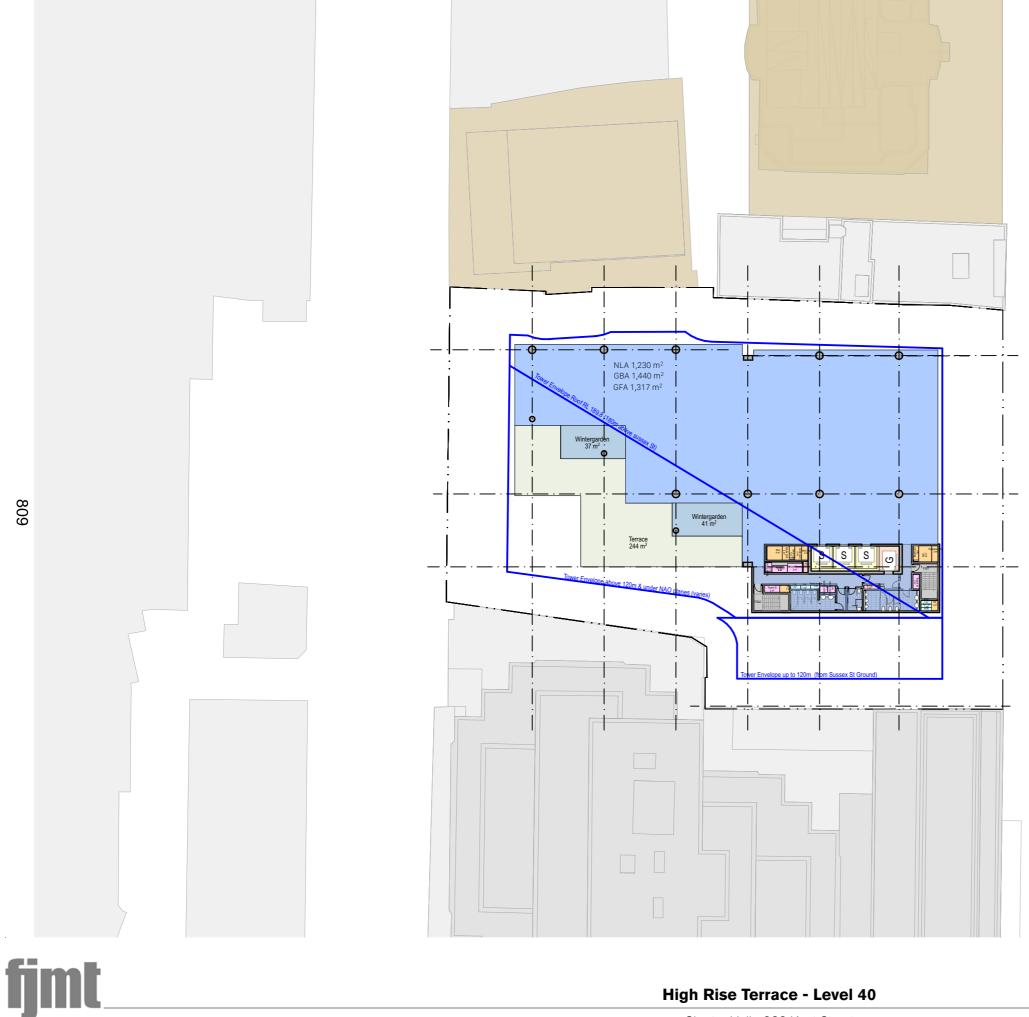

to full time engineering presence on site.



Charter Hall - 383 Kent Street

fjmt



Work In Progress



## Sussex St GL - Shared Loading/ retail



Work In Progress



## Sussex St Mezzanine - EOT



Kent Street



## Lower GL - Commercial/ EOT/ Plant



Work In Progress



## Kent St GL - Lobby/ Retail/ Commercial



Work In Progress



## L1 Podium - Commercial



Kent Street



## L2 Podium - Commercial

fjmt



Kent Street

8



## L3-5 Podium - Commercial

Charter Hall - 383 Kent Street







## **Typical Low Rise**

Charter Hall - 383 Kent Street





# **Typical Mid Rise**





High Rise - Level 36

Charter Hall - 383 Kent Street





# High Rise - Level 37





# High Rise - Level 38

Charter Hall - 383 Kent Street





# High Rise - Level 39

Charter Hall - 383 Kent Street





# High Rise Terrace - Level 40



# Appendix C

Groundwater Data Report



# NSW OFFICE OF WATER Work Summary

### GW109085

| 01110/000                                                                                                                                                                     |                                                                                                                                                                              |                                                |                                                             |                                                          |
|-----------------------------------------------------------------------------------------------------------------------------------------------------