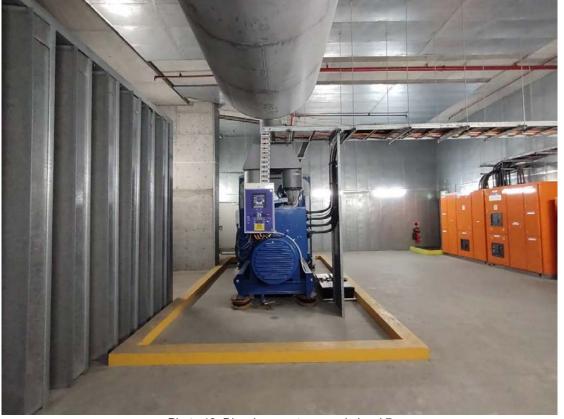

- The site comprised of 10 levels of public car park in the podium, with 11 levels of commercial space above and small retail tenancies occupying ground level. There is vehicle access from both Kent and Sussex Streets;
- The following were observed at different levels of the building:
  - The ground floor comprised of a lobby area, accessible off the Kent Street and a small office / administration area;
  - A plant room was observed in level 7 and 19 (Photographs 1 & 2);
  - Above ground diesel storage tank with a pump and a spill kit was observed in basement 2 near to the Sussex Street entrance. This fuel tank is used as a standby power fuel storage for the building. No evidence of spills or leakages were observed (Photographs 3 & 4);
  - A cooling tower was observed on level 19 of the site and some chemical containers were stored. The systems in these rooms appeared to be the original systems (Photographs 5 & 6);
  - A lift motor room was observed in level 20 (Photographs 7 & 8);
  - Switchboard rooms were observed at each level of the site (Photographs 9 & 10);
  - A diesel generator room and a spill kit were observed in level 7 of the site (Photographs 11, 12, 13 & 14);
  - Cleaners' storeroom was observed in level 7, and B1. The cleaning chemicals were stored properly in appropriate containers (Photographs 15 & 16);