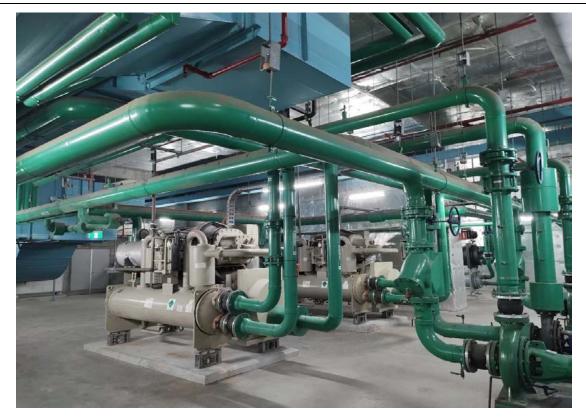

- The site comprised of 10 levels of public car park in the podium, with 11 levels of commercial space above and small retail tenancies occupying ground level. There is vehicle access from both Kent and Sussex Streets;
- The following were observed at different levels of the building:
  - The ground floor comprised of a lobby area, accessible off the Kent Street and a small office / administration area;
  - A plant room was observed in level 7 and 19 (Photographs 1 & 2);
  - Above ground diesel storage tank with a pump and a spill kit was observed in basement 2 near to the Sussex Street entrance. This fuel tank is used as a standby power fuel storage for the building. No evidence of spills or leakages were observed (Photographs 3 & 4);
  - A cooling tower was observed on level 19 of the site and some chemical containers were stored. The systems in these rooms appeared to be the original systems (Photographs 5 & 6);
  - A lift motor room was observed in level 20 (Photographs 7 & 8);
  - Switchboard rooms were observed at each level of the site (Photographs 9 & 10);
  - A diesel generator room and a spill kit were observed in level 7 of the site (Photographs 11, 12, 13 & 14);
  - Cleaners' storeroom was observed in level 7, and B1. The cleaning chemicals were stored properly in appropriate containers (Photographs 15 & 16);