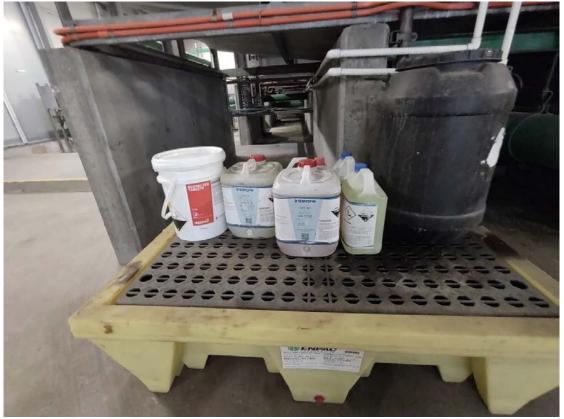

- The site comprised of 10 levels of public car park in the podium, with 11 levels of commercial space above and small retail tenancies occupying ground level. There is vehicle access from both Kent and Sussex Streets;
- The following were observed at different levels of the building:
  - The ground floor comprised of a lobby area, accessible off the Kent Street and a small office / administration area;
  - A plant room was observed in level 7 and 19 (Photographs 1 & 2);
  - Above ground diesel storage tank with a pump and a spill kit was observed in basement 2 near to the Sussex Street entrance. This fuel tank is used as a standby power fuel storage for the building. No evidence of spills or leakages were observed (Photographs 3 & 4);
  - A cooling tower was observed on level 19 of the site and some chemical containers were stored. The systems in these rooms appeared to be the original systems (Photographs 5 & 6);
  - A lift motor room was observed in level 20 (Photographs 7 & 8);
  - Switchboard rooms were observed at each level of the site (Photographs 9 & 10);
  - A diesel generator room and a spill kit were observed in level 7 of the site (Photographs 11, 12, 13 & 14);
  - Cleaners' storeroom was observed in level 7, and B1. The cleaning chemicals were stored properly in appropriate containers (Photographs 15 & 16);