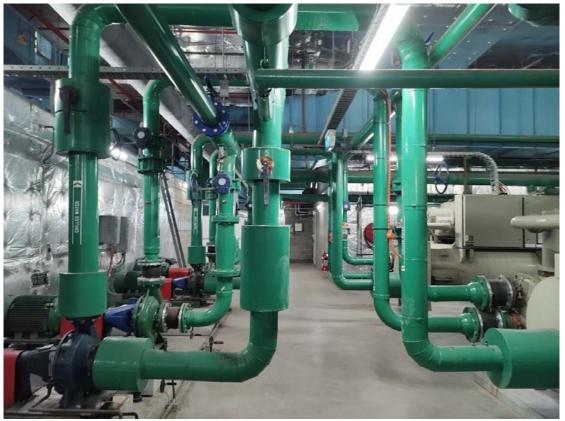

- The site comprised of 10 levels of public car park in the podium, with 11 levels of commercial space above and small retail tenancies occupying ground level. There is vehicle access from both Kent and Sussex Streets;
- The following were observed at different levels of the building:
  - The ground floor comprised of a lobby area, accessible off the Kent Street and a small office / administration area;
  - A plant room was observed in level 7 and 19 (Photographs 1 & 2);
  - Above ground diesel storage tank with a pump and a spill kit was observed in basement 2 near to the Sussex Street entrance. This fuel tank is used as a standby power fuel storage for the building. No evidence of spills or leakages were observed (Photographs 3 & 4);
  - A cooling tower was observed on level 19 of the site and some chemical containers were stored. The systems in these rooms appeared to be the original systems (Photographs 5 & 6);
  - A lift motor room was observed in level 20 (Photographs 7 & 8);
  - Switchboard rooms were observed at each level of the site (Photographs 9 & 10);
  - A diesel generator room and a spill kit were observed in level 7 of the site (Photographs 11, 12, 13 & 14);
  - Cleaners' storeroom was observed in level 7, and B1. The cleaning chemicals were stored properly in appropriate containers (Photographs 15 & 16);