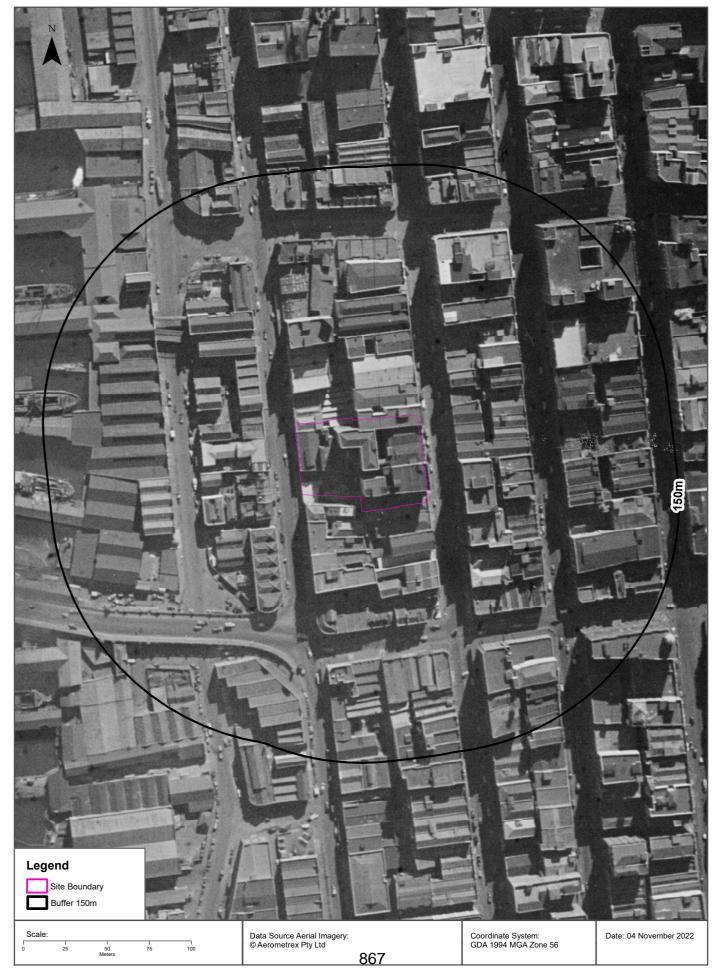

#### 6.1 Historical Aerial Photography

Several historical aerial photographs were obtained from public databases. Extracts of the aerial photographs are included in Appendix D. A summary of key features observed for the site and surrounding land is presented in Table 1.

| Year          | Site                                                                                                                                                                                                                        | Surrounding Land Use                                                                                                                                            |
|---------------|-----------------------------------------------------------------------------------------------------------------------------------------------------------------------------------------------------------------------------|-----------------------------------------------------------------------------------------------------------------------------------------------------------------|
| 1930          | The resolution or quality of 1930 aerial photograph is poor.                                                                                                                                                                | High-density commercial / industrial / possibly residential development occupied the CBD prior to the 1930s.                                                    |
| 1943 to 1970  | The site appears to be occupied by three<br>multi-storey buildings towards the eastern<br>portion (Kent Street) of the site and a tiled<br>roof retail / residential building along the<br>western portion (Sussex Street). | There has been an increase in commercial and high-density development surrounding site.                                                                         |
| 1978 and 1994 | The previous buildings on site have been<br>demolished and redeveloped into a single<br>multi-storey commercial building with a car<br>park on the roof top.                                                                | Significant changes are visible in the 1978<br>aerial photograph with several high-rise towers<br>constructed in the eastern and southern<br>surrounding areas. |

 Table 1: Summary of Historical Aerial Photographs

| Year         | Site                                                                                                                                               | Surrounding Land Use                                                                              |
|--------------|----------------------------------------------------------------------------------------------------------------------------------------------------|---------------------------------------------------------------------------------------------------|
| 2000         | The rooftop car park is no longer visible<br>and looks like construction activities are<br>taking place to build higher levels on the<br>building, | More commercial development and increase in high-rise commercial towers in the surrounding areas. |
| 2005 to 2022 | Higher levels are now visible along the eastern portion of the building.                                                                           | More commercial development and increase in high-rise commercial towers in the surrounding areas. |