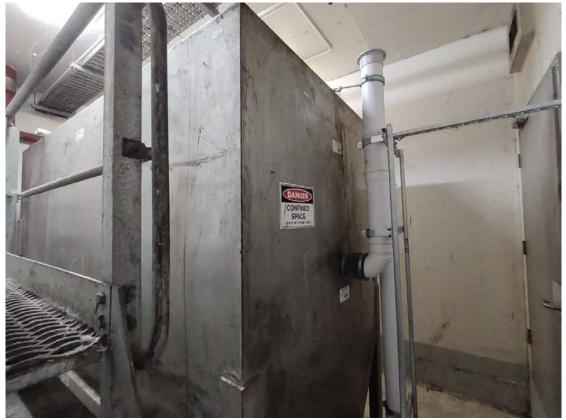

- The site comprised of 10 levels of public car park in the podium, with 11 levels of commercial space above and small retail tenancies occupying ground level. There is vehicle access from both Kent and Sussex Streets;
- The following were observed at different levels of the building:
  - The ground floor comprised of a lobby area, accessible off the Kent Street and a small office / administration area;
  - A plant room was observed in level 7 and 19 (Photographs 1 & 2);
  - Above ground diesel storage tank with a pump and a spill kit was observed in basement 2 near to the Sussex Street entrance. This fuel tank is used as a standby power fuel storage for the building. No evidence of spills or leakages were observed (Photographs 3 & 4);
  - A cooling tower was observed on level 19 of the site and some chemical containers were stored. The systems in these rooms appeared to be the original systems (Photographs 5 & 6);
  - A lift motor room was observed in level 20 (Photographs 7 & 8);
  - Switchboard rooms were observed at each level of the site (Photographs 9 & 10);
  - A diesel generator room and a spill kit were observed in level 7 of the site (Photographs 11, 12, 13 & 14);
  - Cleaners' storeroom was observed in level 7, and B1. The cleaning chemicals were stored properly in appropriate containers (Photographs 15 & 16);

- Recycled waste storerooms and garbage rooms were observed in the basement 2. The waste areas are properly maintained within a cabinet (Photographs 17 & 18);
- Grease arrestor and water pump room was observed in basement 2 near Sussex Street (Photographs 19 & 20); and
- The loading dock area was observed in basement 2 and no staining observed on the surface of the concrete (Photographs 21 & 22).
- Lift shafts were located at the centre of the building, accessed off the lobby; and
- No staining or cracks observed in the concrete in the basement car park areas.